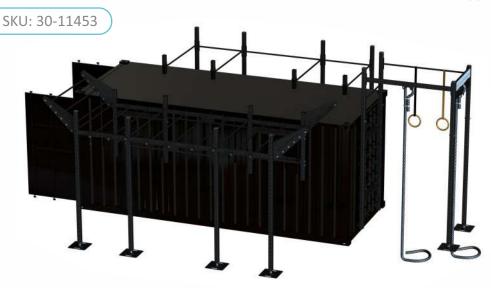

### **WWW.ELEMENTFITNESS.EU**

With neatly organized shelves, packed rigs, an array of attachments, and simple instructions our containers are ready to empower your training. Need electricity? Craving air conditioning?

We've got you covered. Customize your container to suit your needs.

## ELEMENT FITNESS DIY CONTAINER SYSTEM

# A custom container at your door in a wink of an eye.

For our clients, we constantly work to deliver the best and most efficient solutions. It frequently occurs when a container is ready and waiting for a new breath.

### Retouch, design, take a drill and go!

One method we help our customers save production costs and delivery times is by providing ready-made container accessory packages in place of the actual container. Simply choose between 10, 20, or 40 feet for the size of your container, and our managers will provide you with step-by-step installation instructions before everything is delivered right to your door.