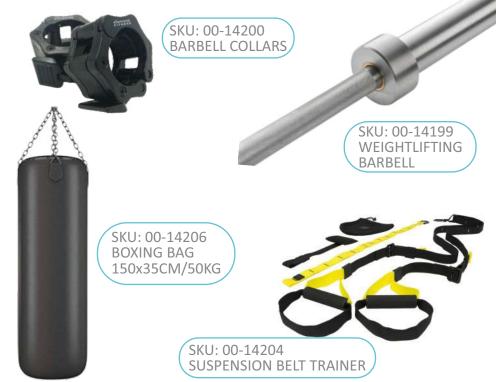

# FUNCTIONAL TRAINING ATTACHMENTS

SKU: 20-03025 PREMIUM J CUPS

SKU: 20-08812 THIGH PAD

HALF SAFETY BARS

SKU: 20-03005 **REMOVABLE DIP BARS** 

SKU: 20-01692 PREMIUM V DIP **BARS** 

SKU: 20-04119 **DIP BARS** 

SKU: 20-03522 **PLYO PLATFORM** 

SKU: 20-06627 ADJUSTABLE HIP RAISE **BENCH** 

SKU: 20-01097 BATTLE ROPE CONNECTION

SKU: 20-00475 WALL BALL **TARGET** 

SKU: 20-00507 WALL BALL TARGET **ADDITIONAL** 

SKU: 20-02986 **REMOVABLE PULL-UP BAR** 

SKU: 20-00959 CORE TRAINER SKU: 20-08911 CORE TRAINER

elementfitness.eu

SKU: 10-01730 ON BEAM **ANCHORING POINT** 

SKU: 10-09053 **CUSTOM** LOGO PLATE

#### **WWW.ELEMENTFITNESS.EU**

SKU: 10-05144 WOODEN LADDER

SKU: 20-00993 METAL LADDER

SKU: 20-02881 HANDSTAND PUSH **UP SHIELD** 

SKU: 20-04211 SINGLE LEG SUPPORT

SKU: 20-00130 MULTI GRIP BAR

SKU: 20-02789 WIDE ON BEAM PULL UP BAR WITH SPHERES

SKU: 20-00512 MULTI LEVEL PULL UP BAR

SKU: 20-00293 ON BEAM PULL UP BAR

SKU: 20-01728 WIDE ON BEAM PULL UP BAR

SKU: 20-01524 FLYING PULL UP BAR 1.77M

SKU: 20-03156 MONKEY-BAR 1.77M

SKU: 20-03418 MONKEY-BAR 1.05M

SKU: 20-03016 OUTBOARD **ATTACHMENT** 

SKU: 20-01062 FLYING PULL UP BAR 1.05M

SKU: 10-00503 FOOT PLATE 0.4X.0.4M

SKU: 10-02723 FOOT PLATE 0.65M

SKU: 10-01194 FOOT PLATE 1.05M

SKU: 10-03037 FOOT PLATE 1.77M