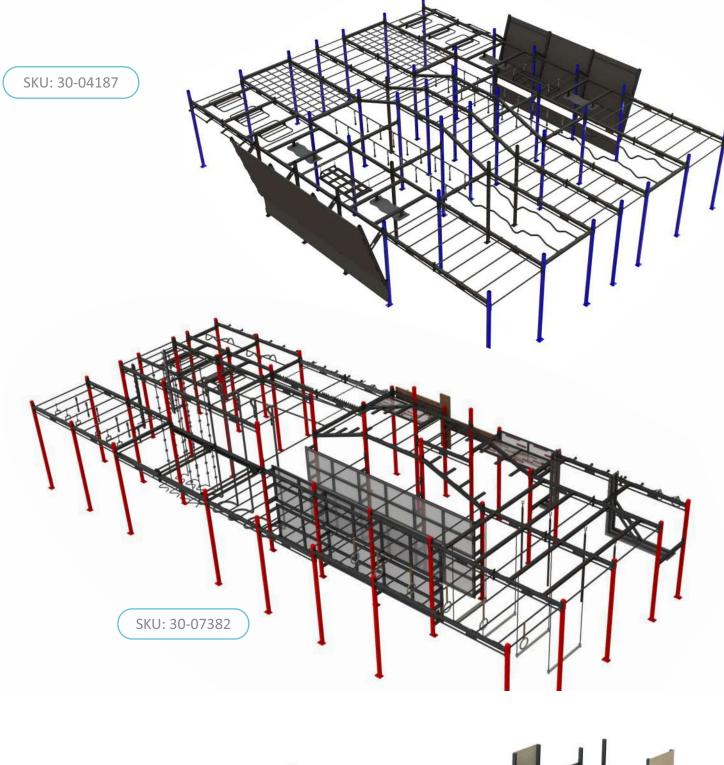

# OBSTACLE RIGS

# VIEW FROM ABOVE - MOVEMENT OPTIONS

Length: 4048 mm Width: 4048 mm Height: 2813 mm

SKU: 30-12227-1

### **INFINITY RIG M**

### **INFINITY RIG L**