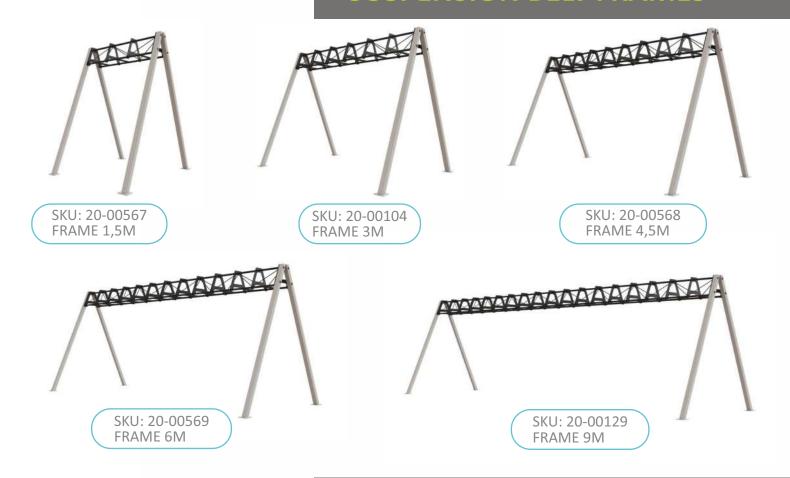

## SUSPENSION BELT FRAMES

Make your workouts with suspension belts more intense and interesting!

We equipped the frame with monkey bars and side horizontal bars so that you can further diversify your workouts. Mount training loops, rubber bands, and hammocks for antigravity yoga, or even make a Ninja Warrior lane, by using our grip trainers.

#### Diversify workouts to the maximum!

With this design, you will not only create a unique functional area but also provide free space for group activities.

By adding additional 1.5-meter segments, you can easily lengthen the construction up to 9 meters.

### **SUSPENSION BELT FRAMES**