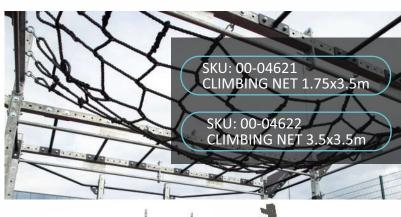

# OBSTACLE COURSE/NINJA TRAINING ACCESORIES

**WWW.ELEMENTFITNESS.EU** 

SKU: 10-14489 CLIMBING-ROPE-50MM 4.5M

SKU: 20-05531 WOODEN GYMNASTIC RINGS WITH BELTS

SKU: 20-11084 GRIP TRAINER HALF PINCH

SKU: 20-09079 PEG BOARD

SKU: 10-14490 CLIMBING ROPE 50MM 4.5M HEMP

SKU: 20-05531 PLASTICS GYMNASTIC RINGS WITH BELT

SKU: 20-11173 GRIP TRAINER HANDLE

SKU: 20-11172 GRIP TRAINER BALL M

SKU: 00-03952 CLIMBING WALL ROPE 20MM, 4M

SKU: 00-03948 JUMP ROPE 38MM 3M