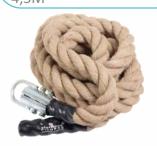

# OBSTACLE COURSE/NINJA TRAINING ACCESORIES

**WWW.ELEMENTFITNESS.EU** 

SKU: 10-14489 CLIMBING-ROPE-50MM 4.5M

SKU: 20-05531 WOODEN GYMNASTIC RINGS WITH BELTS

SKU: 20-11084 GRIP TRAINER HALF PINCH

SKU: 20-09079 PEG BOARD

SKU: 10-14490 CLIMBING ROPE 50MM 4.5M HEMP

SKU: 20-05531 PLASTICS GYMNASTIC RINGS WITH BELT

SKU: 20-11173 GRIP TRAINER HANDLE

SKU: 20-11172 GRIP TRAINER BALL M

SKU: 00-03952 CLIMBING WALL ROPE 20MM, 4M

SKU: 00-03948 JUMP ROPE 38MM 3M