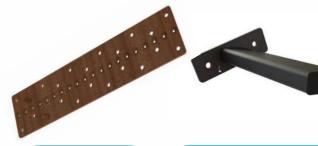

It features a 10 mm thick gauge steel frame with laser cut holes and hooks, 12 fixed hooks with plastic cushioning for placing the barbell at the desired height and fixing holes for plate storage pins and carabiners. More than that, the rack features a special spot to put your Olympic Bar on top, forming a pull-up bar.

CPR rack equipment will arrive meticulously packaged in a sustainable wooden crate, weighing 70kg—a testament to our commitment to quality and environmental consciousness.