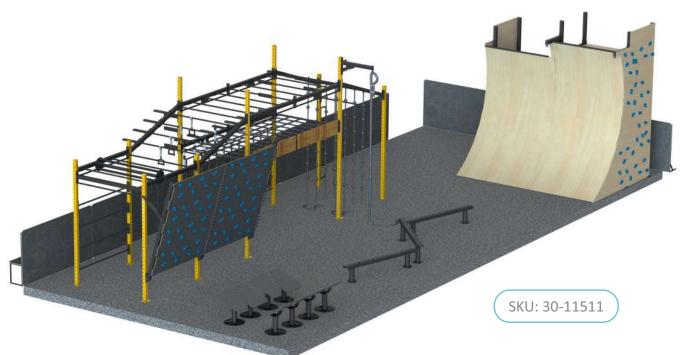

# OBSTACLE RIGS

# VIEW FROM ABOVE - MOVEMENT OPTIONS

Length: 4048 mm Width: 4048 mm Height: 2813 mm

SKU: 30-12227-1

### **INFINITY RIG M**

### **INFINITY RIG L**