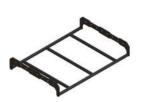

The mobile tactical training camp converts into a portable pull-up rack and Olympic Lifting Stand with monkey bars and dip bars - it has room to carry battle ropes, body weight straps, rings, and a variety of other fitness accessories.

The training camp fits easily in the back of a van or SUV and can be carried by two people. In less than 30 minutes, this camp sets up, offering a dynamic space for diverse exercises. Its modular design allows seamless connection for group training. SKU: 20-05800