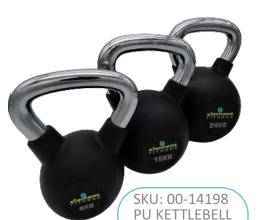

SKU: 00-14196 TPU DUMBBELL 10-30KG

SKU: 00-14197 TPU WEIGHTLIFTING PLATE 2.5-25KG

8/16/24KG

SKU: 00-14205 LATEX RESISTANCE BAND XXS-XL

SKU: 00-14203 SLAM BALL 4/6/8/10/12KG

SKU: 00-14202 WALL BALL 4/6/8/10/12KG