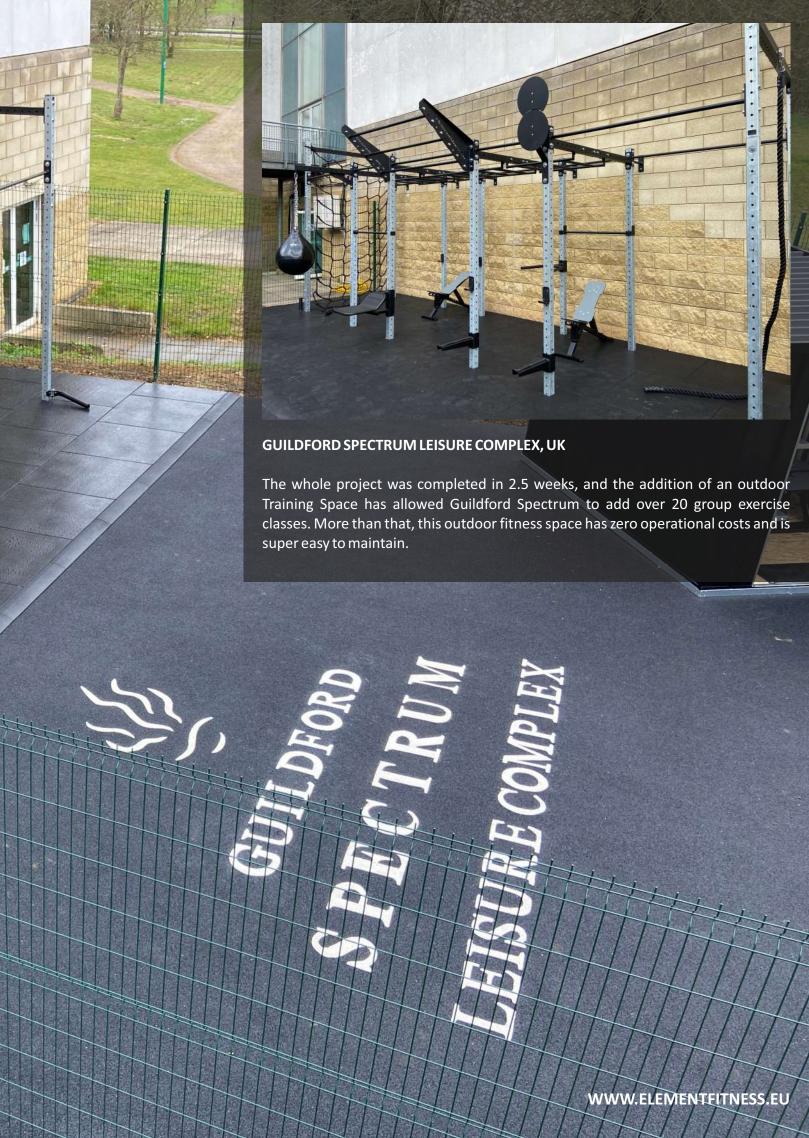

Element Fitness partnered with Outdoor Fitness Concept to transform Hamilton's Leisure in Wolverhampton by creating a cutting-edge outdoor fitness space. The project aimed to provide fitness enthusiasts with an all-year, functional training zone that combines innovation and durability.

This functional rig offered Hamilton's Leisure an invaluable asset for fitness enthusiasts. It provided a diverse range of training options, making it suitable for various fitness levels and goals. As phase 3 of the project is delivered, this rig will continue to serve as a focal point for promoting health and wellness in the community.