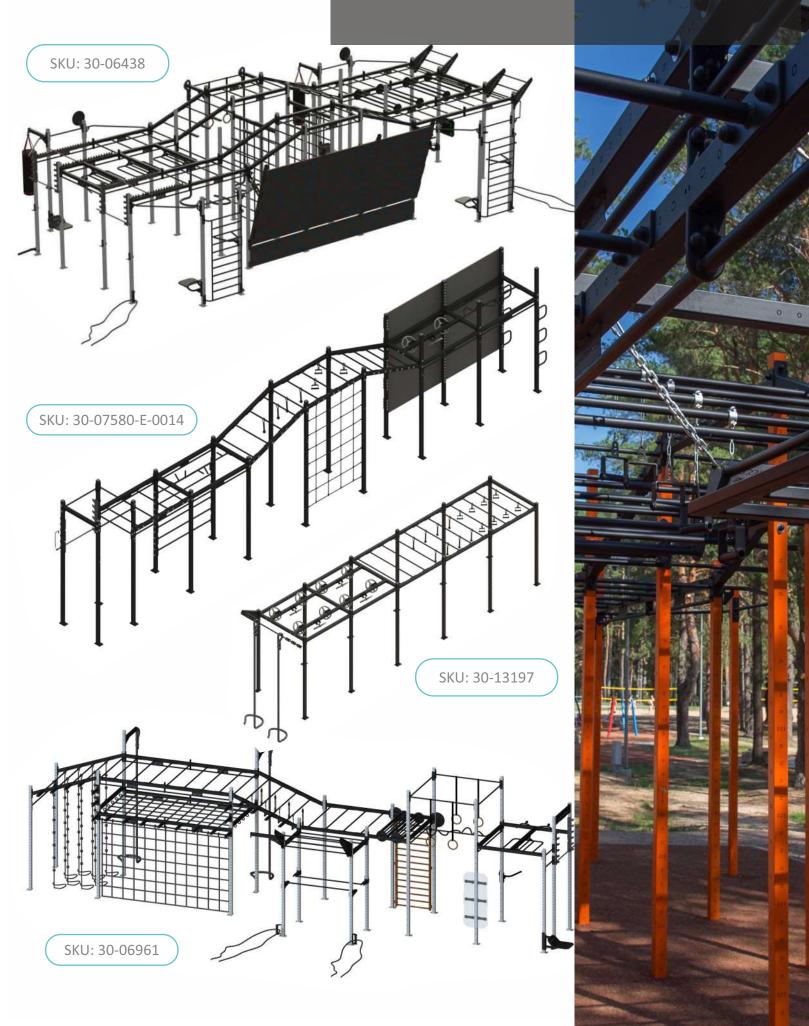

# OBSTACLE RIGS

# VIEW FROM ABOVE - MOVEMENT OPTIONS

Length: 4048 mm Width: 4048 mm Height: 2813 mm

SKU: 30-12227-1

### **INFINITY RIG M**

### **INFINITY RIG L**