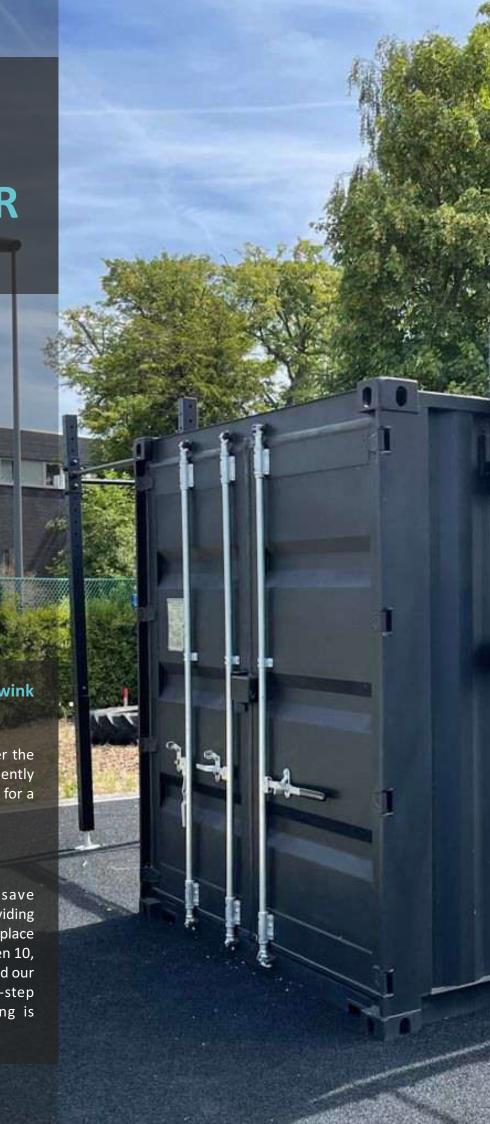

## ELEMENT FITNESS DIY CONTAINER SYSTEM

# A custom container at your door in a wink of an eye.

For our clients, we constantly work to deliver the best and most efficient solutions. It frequently occurs when a container is ready and waiting for a new breath.

### Retouch, design, take a drill and go!

One method we help our customers save production costs and delivery times is by providing ready-made container accessory packages in place of the actual container. Simply choose between 10, 20, or 40 feet for the size of your container, and our managers will provide you with step-by-step installation instructions before everything is delivered right to your door.