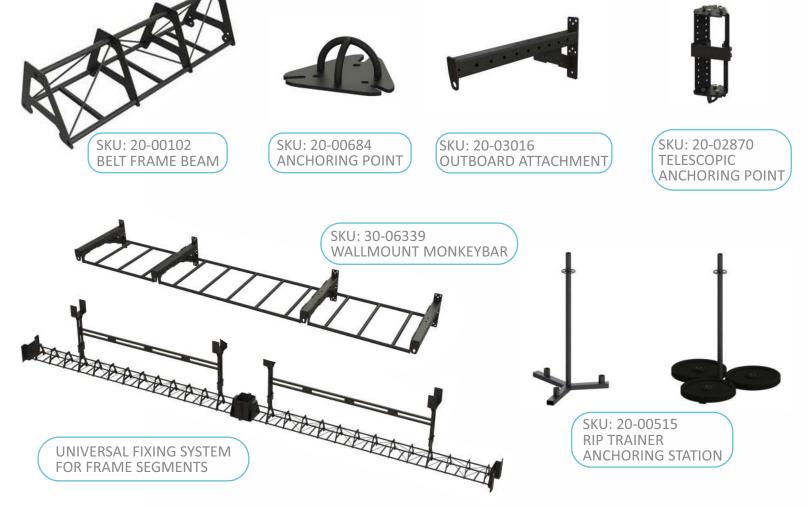

Whatever non-standard conditions are in your room, our attachment solutions will allow you to create attachment points for inventory, even on the ceiling or wall.

TAKE THE MAXIMUM OF YOUR SPACE

WWW.ELEMENTFITNESS.EU