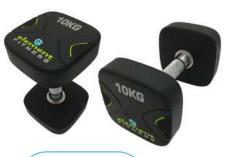

SKU: 00-14196 TPU DUMBBELL 10-30KG

SKU: 00-14197 TPU WEIGHTLIFTING PLATE 2.5-25KG

8/16/24KG

SKU: 00-14205 LATEX RESISTANCE BAND XXS-XL

SKU: 00-14203 SLAM BALL 4/6/8/10/12KG

SKU: 00-14202 WALL BALL 4/6/8/10/12KG