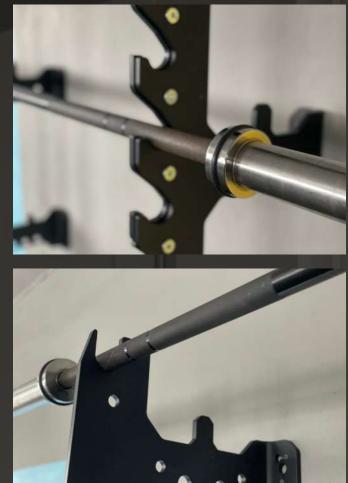

It features a 10 mm thick gauge steel frame with laser cut holes and hooks, 12 fixed hooks with plastic cushioning for placing the barbell at the desired height and fixing holes for plate storage pins and carabiners. More than that, the rack features a special spot to put your Olympic Bar on top, forming a pull-up bar.