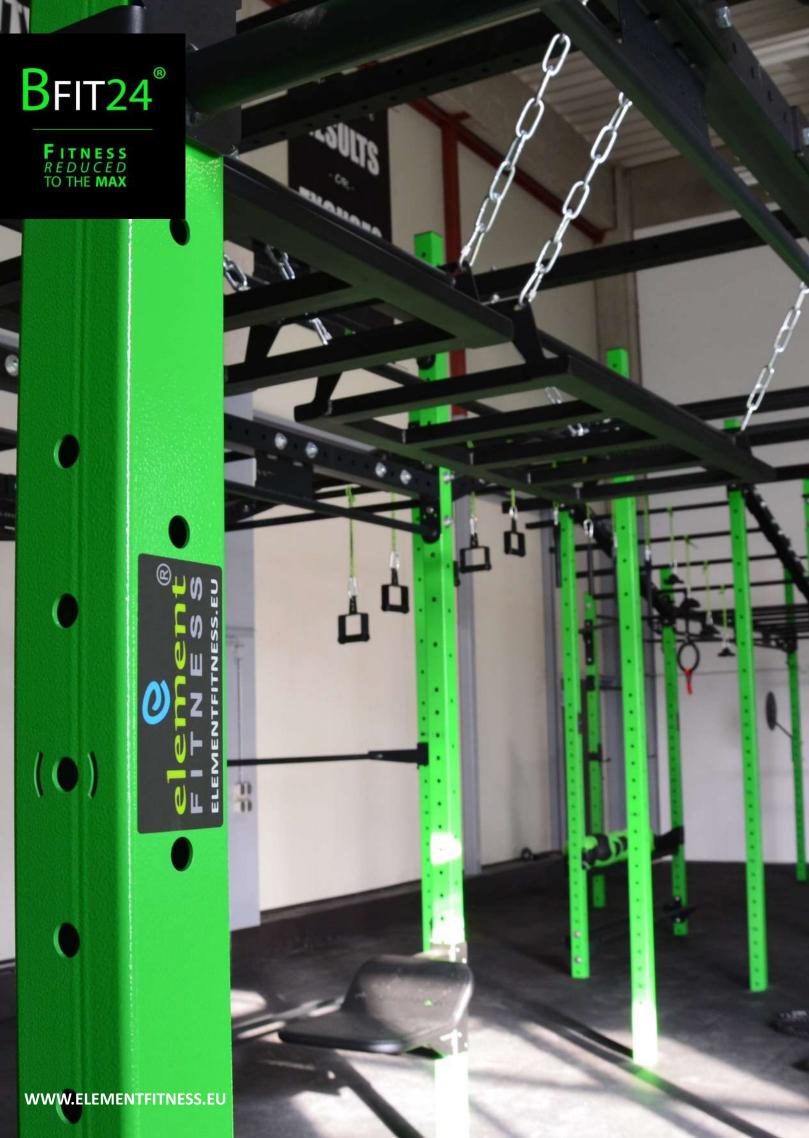

## FUNCTIONAL CROSS TRAINING RIGS

### **Element Fitness rigs**

are designed for professional use in strength, high-intensity training, as well as for functional training with the use of own weight.

The complex is a set of elements for the formation of training zones of various sizes, depending on the training purposes and the number of users.

Depending on your gym layout and preferences stand-alone (floor-mounted) and wall-mounted rigs are available.

All frame elements are universal which allows them to transform easily and expand. Frames are designed for CrossFit and mass competitions, power sections of fitness clubs, gyms, and educational institutions.