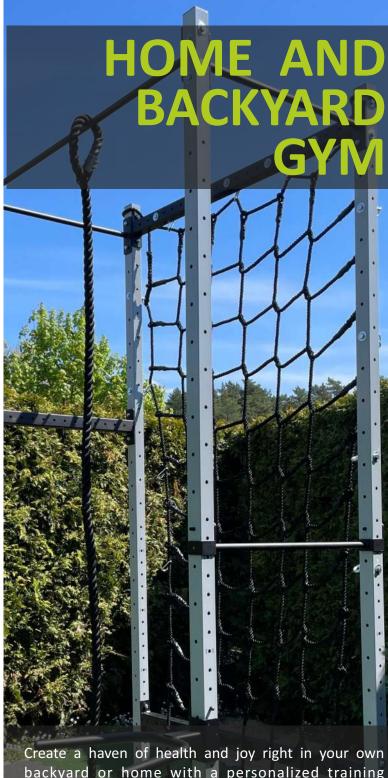

### **ANCHORING SOLUTIONS**

Create a haven of health and joy right in your own backyard or home with a personalized training station—an ideal way for both you and your children to embark on a journey of well-being together. Transforming your space into a sports field offers not only practicality but also the priceless opportunity to share more moments with your kids and less time commuting to and from the gym.

Engage in multifunctional workouts that strengthen not only the body but also the bonds between family members. From pull-ups and push-ups to abdominal workouts and boxing bag sessions, each exercise is a chance to grow together. Squats, lunges, leaps, stretching—each movement is an expression of unity and vitality. Join us in the journey to not just exercise, but to truly live and thrive as a family.