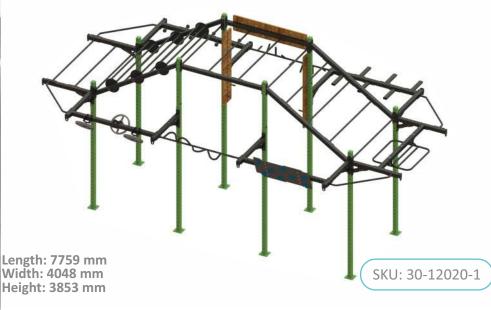

# OBSTACLE RIGS

# VIEW FROM ABOVE - MOVEMENT OPTIONS

Length: 4048 mm Width: 4048 mm Height: 2813 mm

SKU: 30-12227-1