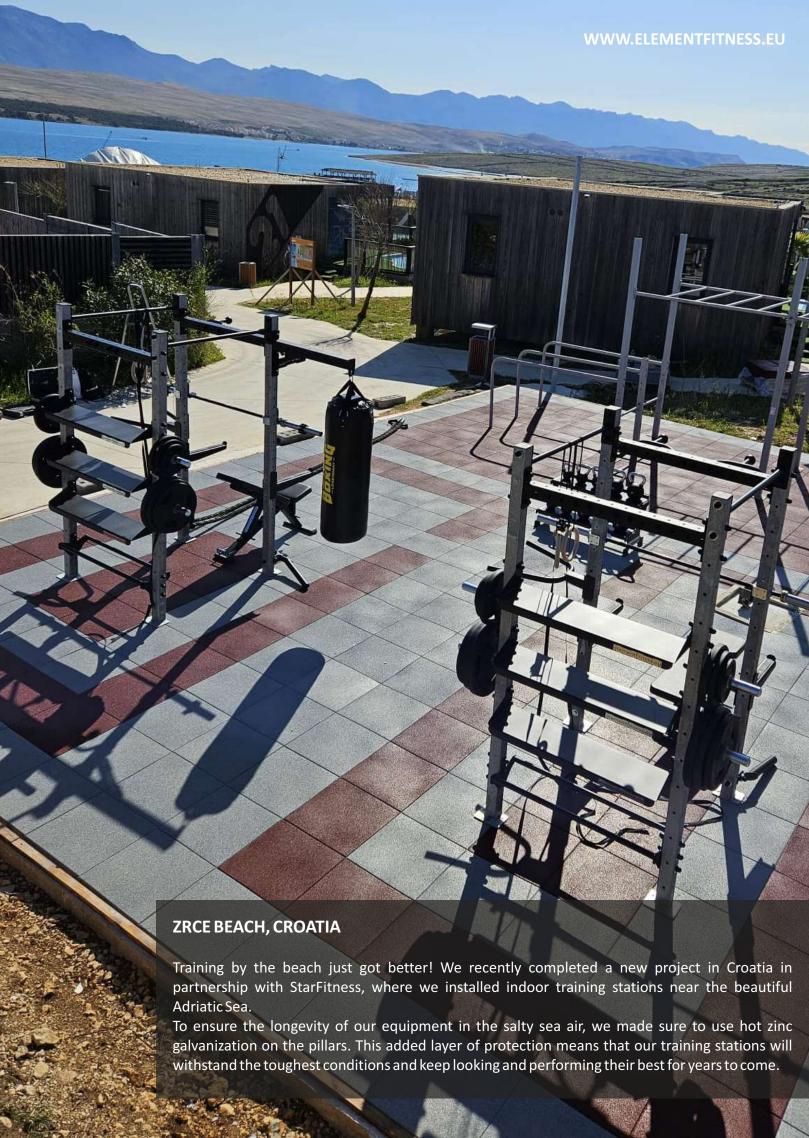

10-01730 ON BEAM **ANCHORING POINT** 

SKU: 10-09053 **CUSTOM** LOGO PLATE

#### **WWW.ELEMENTFITNESS.EU**







SKU: 10-05144 WOODEN LADDER

SKU: 20-00993 METAL LADDER

SKU: 20-02881 HANDSTAND PUSH **UP SHIELD** 

SKU: 20-04211 SINGLE LEG SUPPORT







SKU: 20-00130 MULTI GRIP BAR

SKU: 20-02789 WIDE ON BEAM PULL UP BAR WITH SPHERES

SKU: 20-00512 MULTI LEVEL PULL UP BAR







SKU: 20-00293 ON BEAM PULL UP BAR

SKU: 20-01728 WIDE ON BEAM PULL UP BAR

SKU: 20-01524 FLYING PULL UP BAR 1.77M









SKU: 20-03156 MONKEY-BAR 1.77M

SKU: 20-03418 MONKEY-BAR 1.05M

SKU: 20-03016 OUTBOARD **ATTACHMENT** 

SKU: 20-01062 FLYING PULL UP BAR 1.05M





SKU: 10-00503 FOOT PLATE 0.4X.0.4M



SKU: 10-02723 FOOT PLATE 0.65M



SKU: 10-01194 FOOT PLATE 1.05M



SKU: 10-03037 FOOT PLATE 1.77M









## SQUAT RACKS AND STANDS





user capacity. Boxing Rigs and Rails are engineered for boxing and martial arts sections in fitness clubs, gyms, educational institutions, boxing academies, and home gyms.

Our boxing rigs are available in stand-alone (floor-mounted), wall-mounted, and ceiling-mounted configurations, providing adaptability to suit any gym environment. With full customization options, including curved angles and the ability to navigate restricted spaces, we specialize in implementing specific and challenging projects. Boxing rigs with all other Element Fitness equipment. This ensures a cohesive and integrated fitness space where diverse training needs are met.













SKU: 00-14196 TPU DUMBBELL 10-30KG



SKU: 00-14197 TPU WEIGHTLIFTING PLATE 2.5-25KG



8/16/24KG



SK