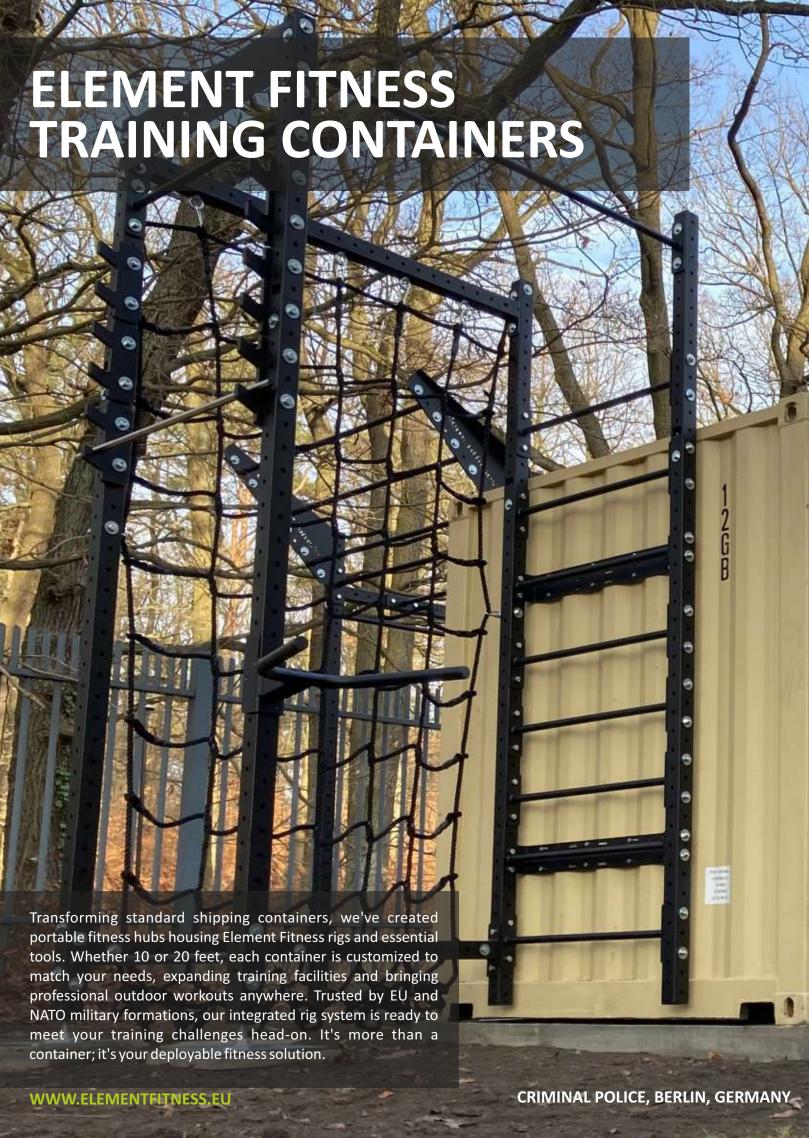

### **WWW.ELEMENTFITNESS.EU**

With neatly organized shelves, packed rigs, an array of attachments, and simple instructions our containers are ready to empower your training. Need electricity? Craving air conditioning?

We've got you covered. Customize your container to suit your needs.

## ELEMENT FITNESS DIY CONTAINER SYSTEM

# A custom container at your door in a wink of an eye.

For our clients, we constantly work to deliver the best and most efficient solutions. It frequently occurs when a container is ready and waiting for a new breath.

### Retouch, design, take a drill and go!

One method we help our customers save production costs and delivery times is by providing ready-made container accessory packages in place of the actual container. Simply choose between 10, 20, or 40 feet for the size of your container, and our managers will provide you with step-by-step installation instructions before everything is delivered right to your door.