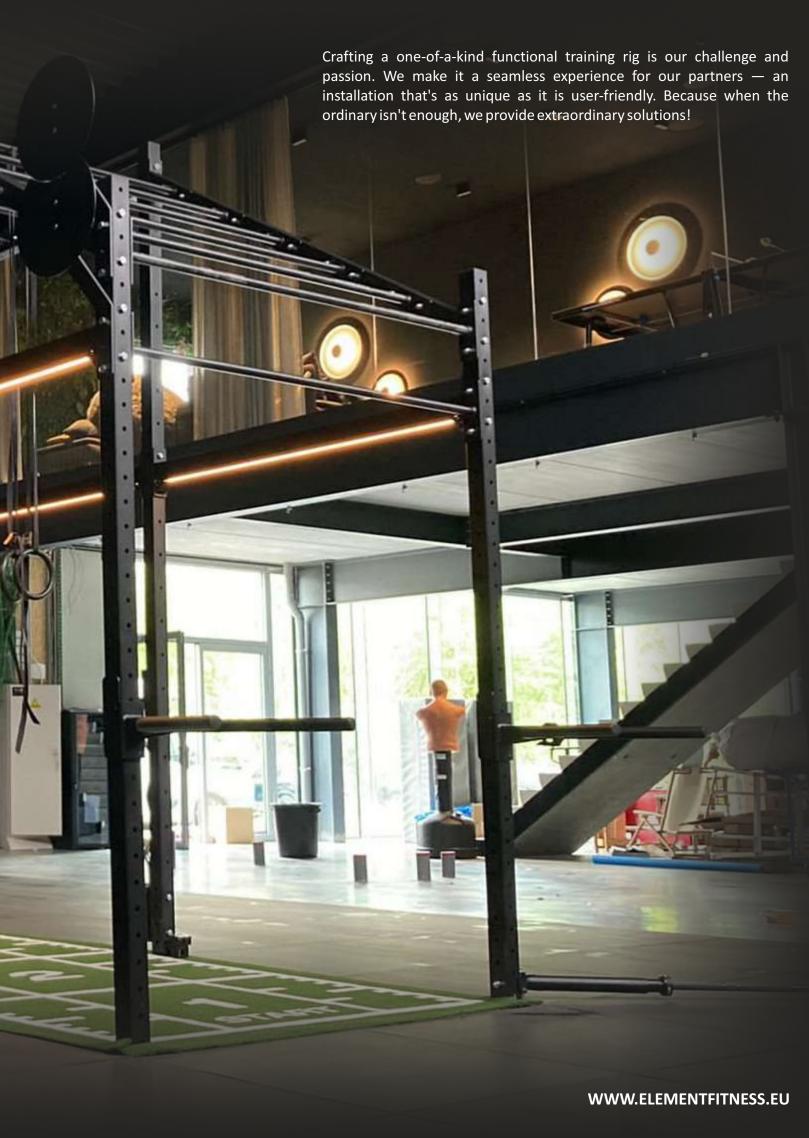

## FUNCTIONAL CROSS TRAINING RIGS

### **Element Fitness rigs**

are designed for professional use in strength, high-intensity training, as well as for functional training with the use of own weight.

The complex is a set of elements for the formation of training zones of various sizes, depending on the training purposes and the number of users.

Depending on your gym layout and preferences stand-alone (floor-mounted) and wall-mounted rigs are available.

All frame elements are universal which allows them to transform easily and expand. Frames are designed for CrossFit and mass competitions, power sections of fitness clubs, gyms, and educational institutions.