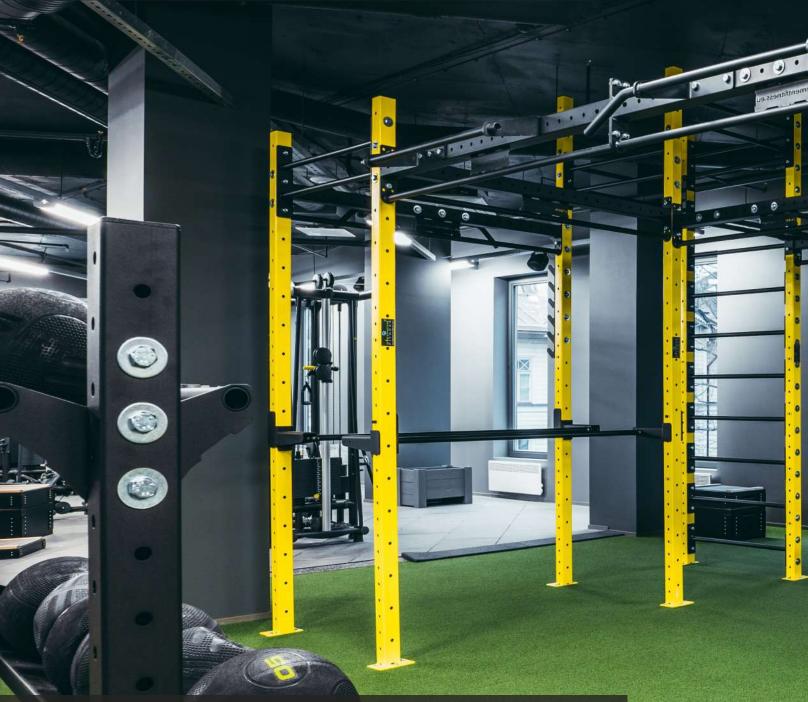

## FUNCTIONAL CROSS TRAINING RIGS

### **Element Fitness rigs**

are designed for professional use in strength, high-intensity training, as well as for functional training with the use of own weight.

The complex is a set of elements for the formation of training zones of various sizes, depending on the training purposes and the number of users.

Depending on your gym layout and preferences stand-alone (floor-mounted) and wall-mounted rigs are available.

All frame elements are universal which allows them to transform easily and expand. Frames are designed for CrossFit and mass competitions, power sections of fitness clubs, gyms, and educational institutions.