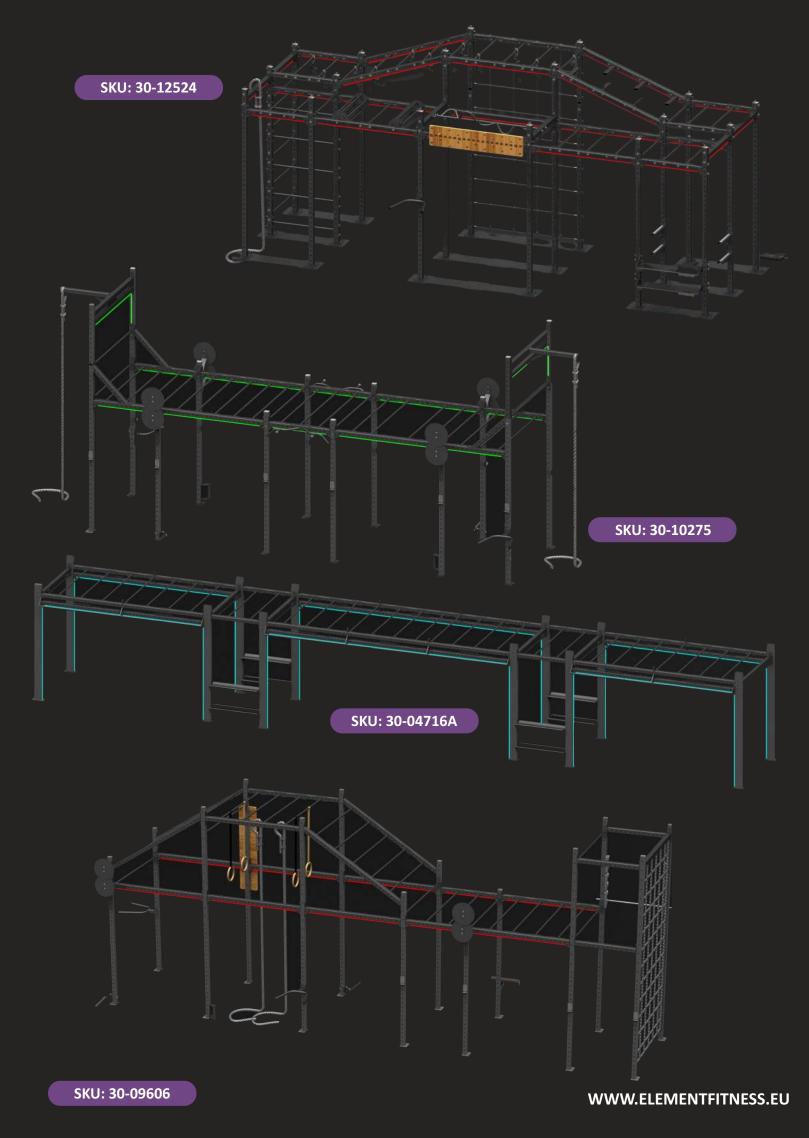

# OBSTACLE RIGS

# VIEW FROM ABOVE - MOVEMENT OPTIONS

Length: 4048 mm Width: 4048 mm Height: 2813 mm

SKU: 30-12227-1

### **INFINITY RIG M**

### **INFINITY RIG L**