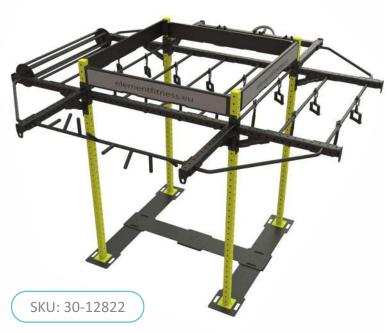

# OBSTACLE RIGS

# VIEW FROM ABOVE - MOVEMENT OPTIONS

Length: 4048 mm Width: 4048 mm Height: 2813 mm

SKU: 30-12227-1

### **INFINITY RIG M**

### **INFINITY RIG L**