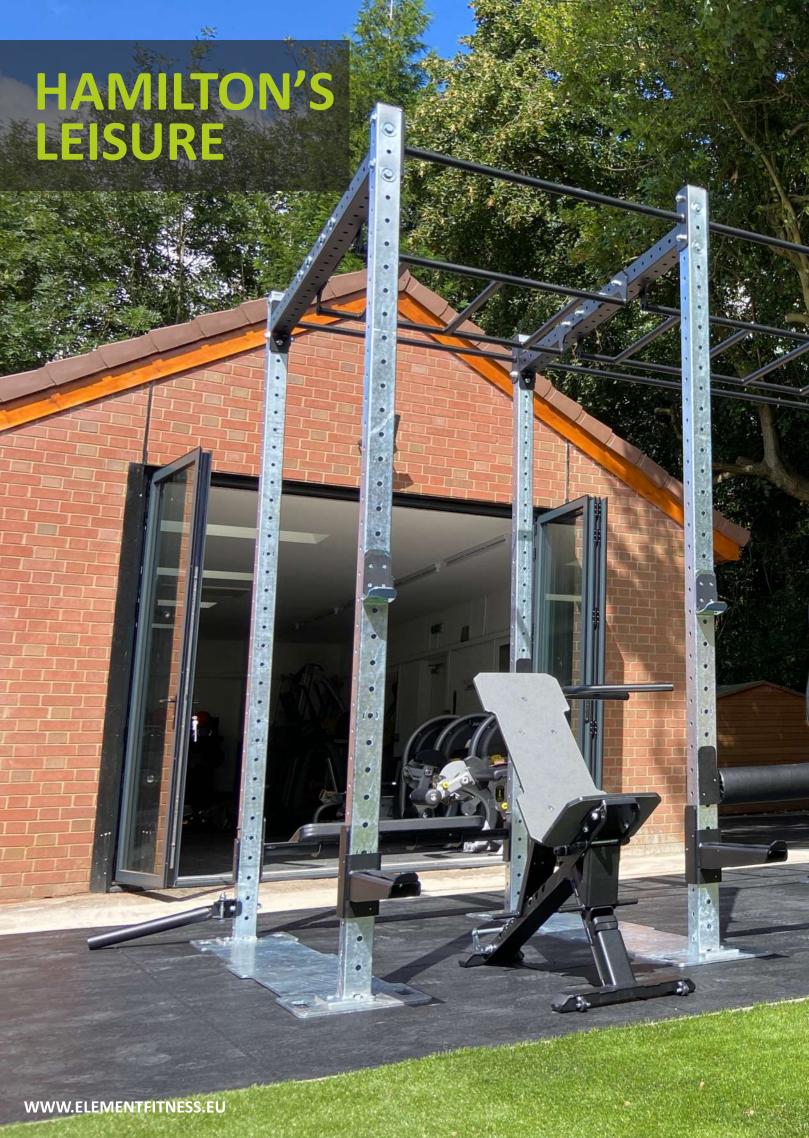

Element Fitness partnered with Outdoor Fitness Concept to transform Hamilton's Leisure in Wolverhampton by creating a cutting-edge outdoor fitness space. The project aimed to provide fitness enthusiasts with an all-year, functional training zone that combines innovation and durability.

This functional rig offered Hamilton's Leisure an invaluable asset for fitness enthusiasts. It provided a diverse range of training options, making it suitable for various fitness levels and goals. As phase 3 of the project is delivered, this rig will continue to serve as a focal point for promoting health and wellness in the community.