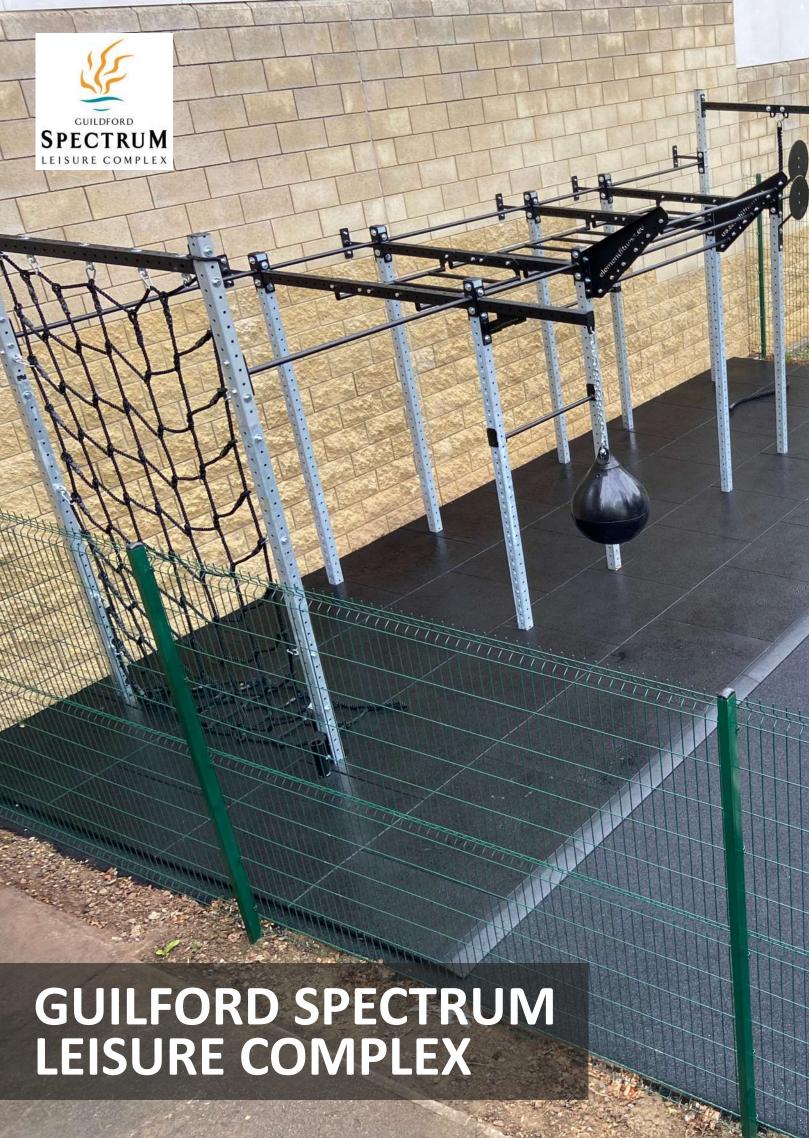

Element Fitness partnered with Outdoor Fitness Concept to transform Hamilton's Leisure in Wolverhampton by creating a cutting-edge outdoor fitness space. The project aimed to provide fitness enthusiasts with an all-year, functional training zone that combines innovation and durability.

This functional rig offered Hamilton's Leisure an invaluable asset for fitness enthusiasts. It provided a diverse range of training options, making it suitable for various fitness levels and goals. As phase 3 of the project is delivered, this rig will continue to serve as a focal point for promoting health and wellness in the community.