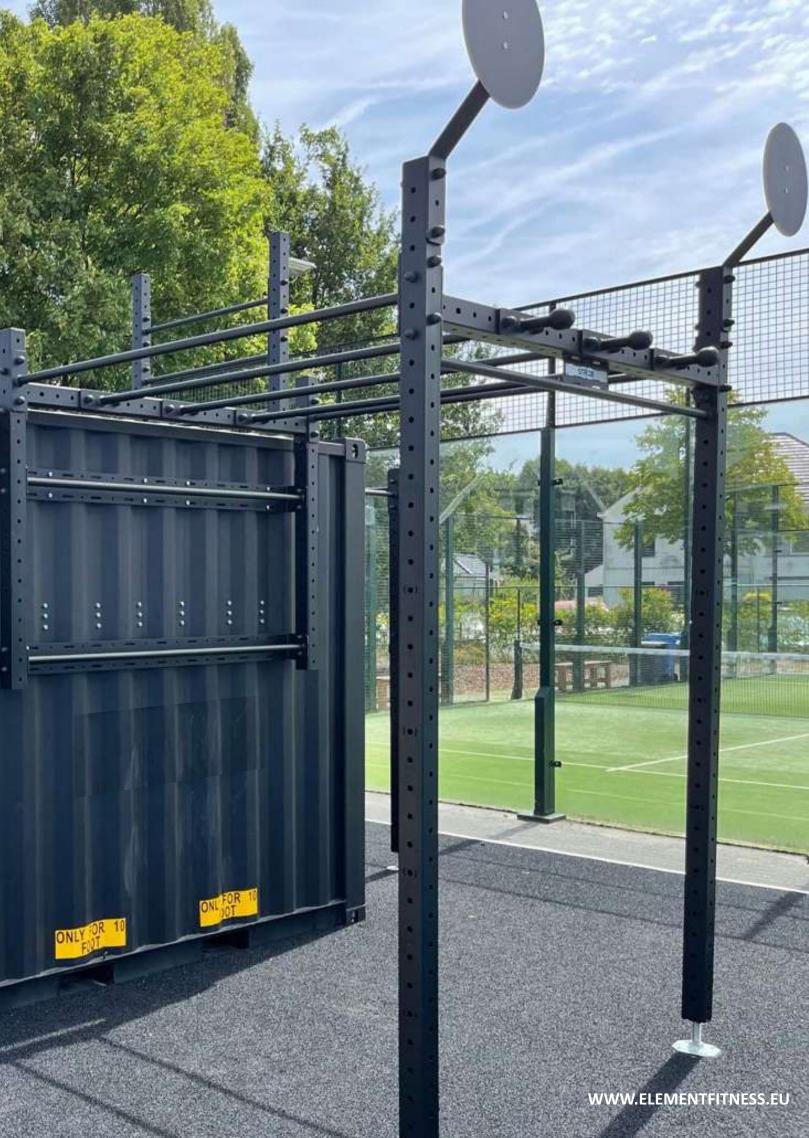

# OBSTACLE RIGS

# VIEW FROM ABOVE - MOVEMENT OPTIONS

Length: 4048 mm Width: 4048 mm Height: 2813 mm

SKU: 30-12227-1

Expandable and combinable, our rigs are a canvas for your training needs. Whether you're a pro or an amateur, create distinct complexes to elevate your skills and conquer obstacles, on the course and in life.