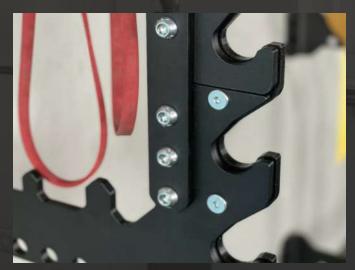

It features a 10 mm thick gauge steel frame with laser cut holes and hooks, 12 fixed hooks with plastic cushioning for placing the barbell at the desired height and fixing holes for plate storage pins and carabiners. More than that, the rack features a special spot to put your Olympic Bar on top, forming a pull-up bar.