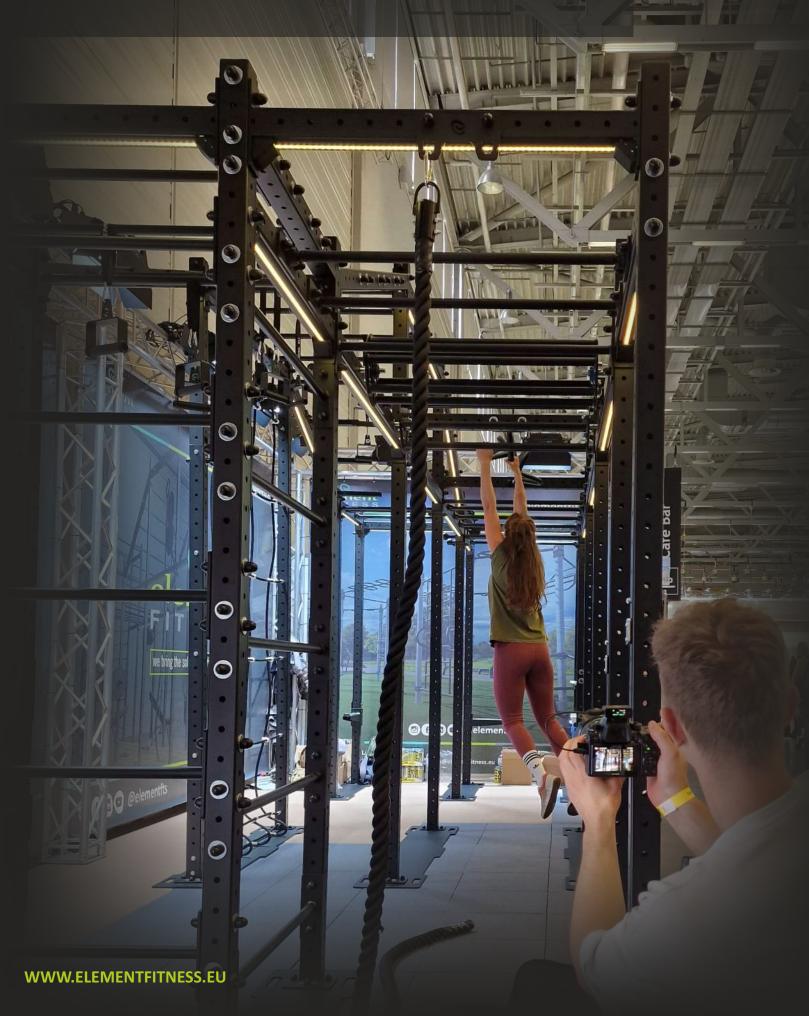

## FUNCTIONAL CROSS TRAINING RIGS

### **Element Fitness rigs**

are designed for professional use in strength, high-intensity training, as well as for functional training with the use of own weight.

The complex is a set of elements for the formation of training zones of various sizes, depending on the training purposes and the number of users.

Depending on your gym layout and preferences stand-alone (floor-mounted) and wall-mounted rigs are available.

All frame elements are universal which allows them to transform easily and expand. Frames are designed for CrossFit and mass competitions, power sections of fitness clubs, gyms, and educational institutions.