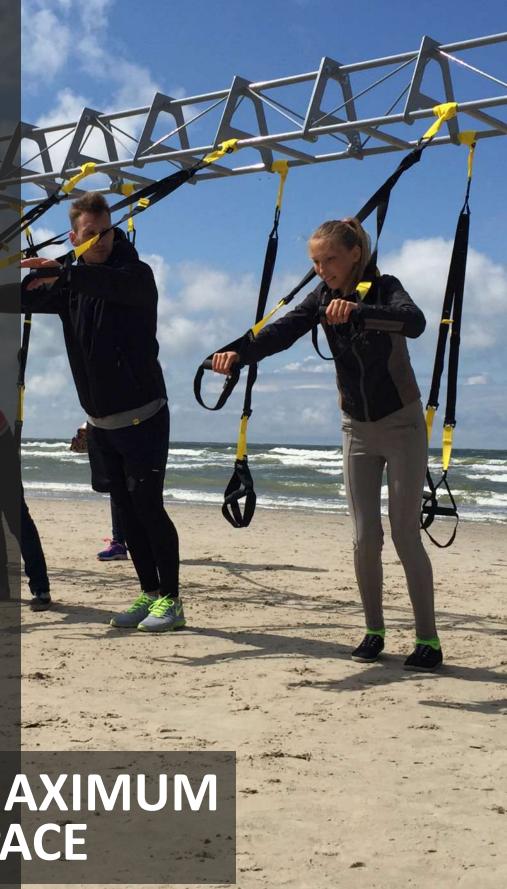

## SUSPENSION BELT FRAMES

Make your workouts with suspension belts more intense and interesting!

We equipped the frame with monkey bars and side horizontal bars so that you can further diversify your workouts. Mount training loops, rubber bands, and hammocks for antigravity yoga, or even make a Ninja Warrior lane, by using our grip trainers.

#### Diversify workouts to the maximum!

With this design, you will not only create a unique functional area but also provide free space for group activities.

By adding additional 1.5-meter segments, you can easily lengthen the construction up to 9 meters.

Whatever non-standard conditions are in your room, our attachment solutions will allow you to create attachment points for inventory, even on the ceiling or wall.

TAKE THE MAXIMUM OF YOUR SPACE

WWW.ELEMENTFITNESS.EU