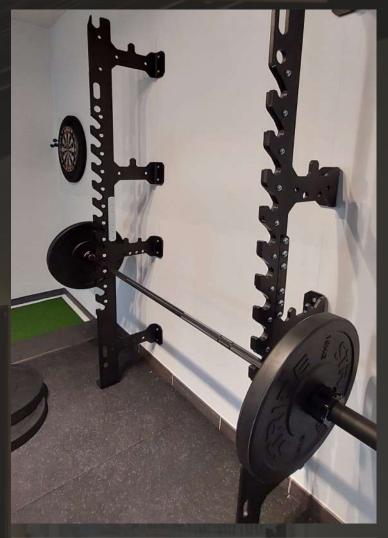

# CPR RACK COMPACT PITHY RACK

## MAKE MORE WITH LESS

The Compact Pithy Rack or CPR Rack was designed to cover the most vital athletes needs and bring the commercial quality of our functional fitness line to your gym and home in an efficient and affordable way.

The CPR Rack will be the ideal addition to any fitness facility or garage gym if you are trying to conserve space and keeping a track of the budget. Plate storage pins, fixed pull-up bar and anchors can be added separately.

It features a 10 mm thick gauge steel frame with laser cut holes and hooks, 12 fixed hooks with plastic cushioning for placing the barbell at the desired height and fixing holes for plate storage pins and carabiners. More than that, the rack features a special spot to put your Olympic Bar on top, forming a pull-up bar.