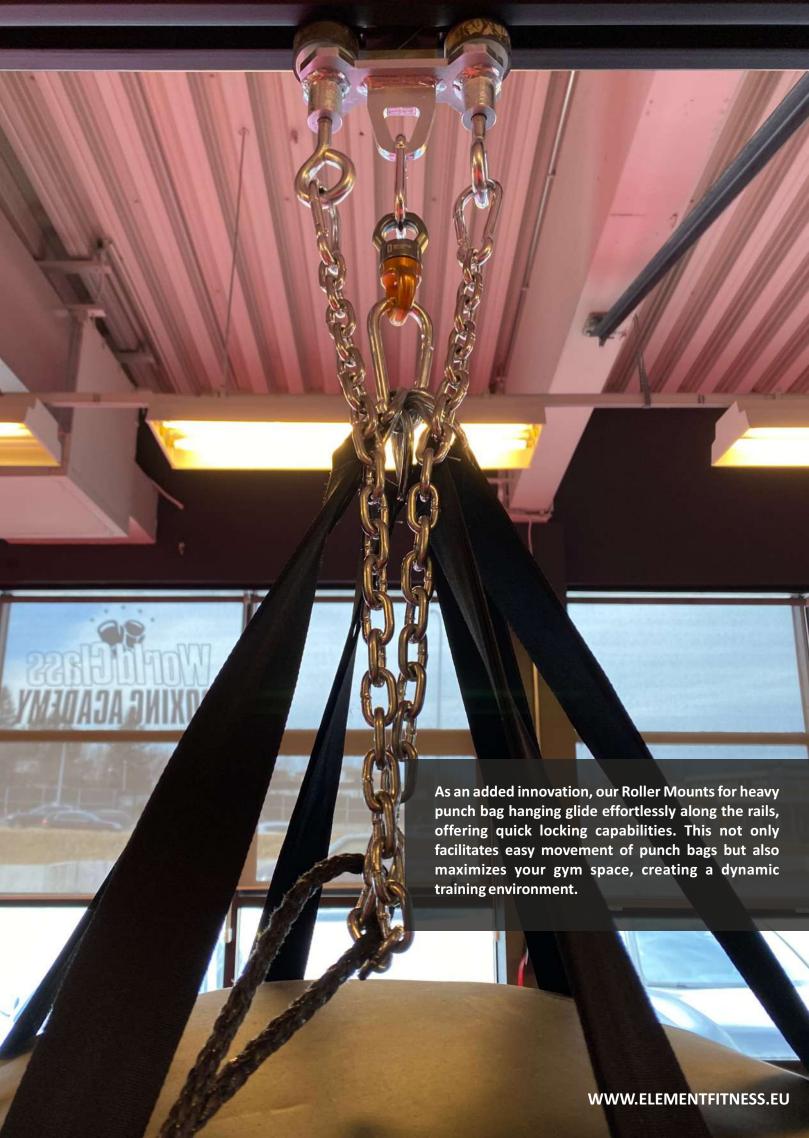

## SQUAT RACKS AND STANDS

user capacity. Boxing Rigs and Rails are engineered for boxing and martial arts sections in fitness clubs, gyms, educational institutions, boxing academies, and home gyms.

Our boxing rigs are available in stand-alone (floor-mounted), wall-mounted, and ceiling-mounted configurations, providing adaptability to suit any gym environment. With full customization options, including curved angles and the ability to navigate restricted spaces, we specialize in implementing specific and challenging projects. Boxing rigs with all other Element Fitness equipment. This ensures a cohesive and integrated fitness space where diverse training needs are met.