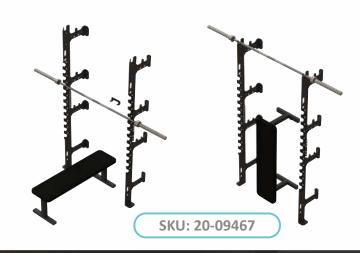

# CPR RACK COMPACT PITHY RACK

## MAKE MORE WITH LESS

The Compact Pithy Rack or CPR Rack was designed to cover the most vital athletes needs and bring the commercial quality of our functional fitness line to your gym and home in an efficient and affordable way.

The CPR Rack will be the ideal addition to any fitness facility or garage gym if you are trying to conserve space and keeping a track of the budget. Plate storage pins, fixed pull-up bar and anchors can be added separately.

It features a 10 mm thick gauge steel frame with laser cut holes and hooks, 12 fixed hooks with plastic cushioning for placing the barbell at the desired height and fixing holes for plate storage pins and carabiners. More than that, the rack features a special spot to put your Olympic Bar on top, forming a pull-up bar.

CPR rack equipment will arrive meticulously packaged in a sustainable wooden crate, weighing 70kg—a testament to our commitment to quality and environmental consciousness.