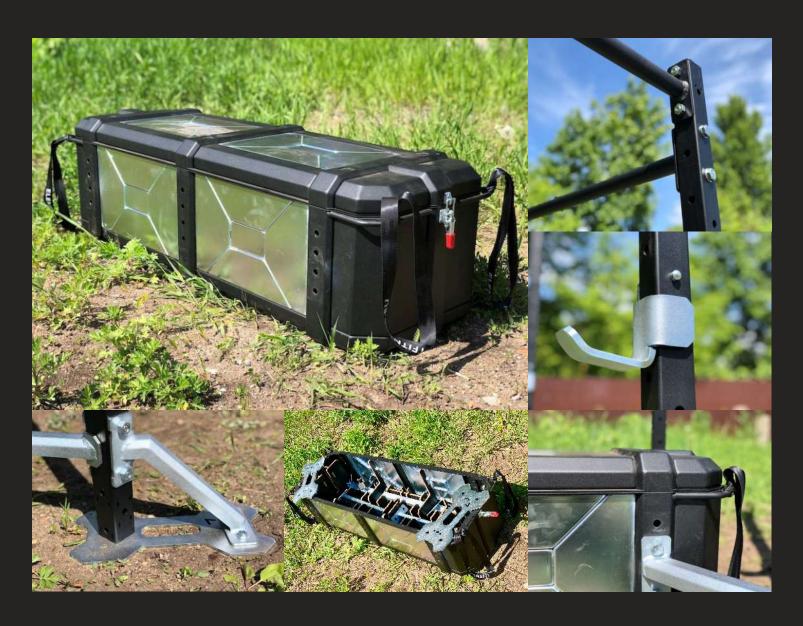

The mobile tactical training camp converts into a portable pull-up rack and Olympic Lifting Stand with monkey bars and dip bars - it has room to carry battle ropes, body weight straps, rings, and a variety of other fitness accessories.

The training camp fits easily in the back of a van or SUV and can be carried by two people. In less than 30 minutes, this camp sets up, offering a dynamic space for diverse exercises. Its modular design allows seamless connection for group training. SKU: 20-05800