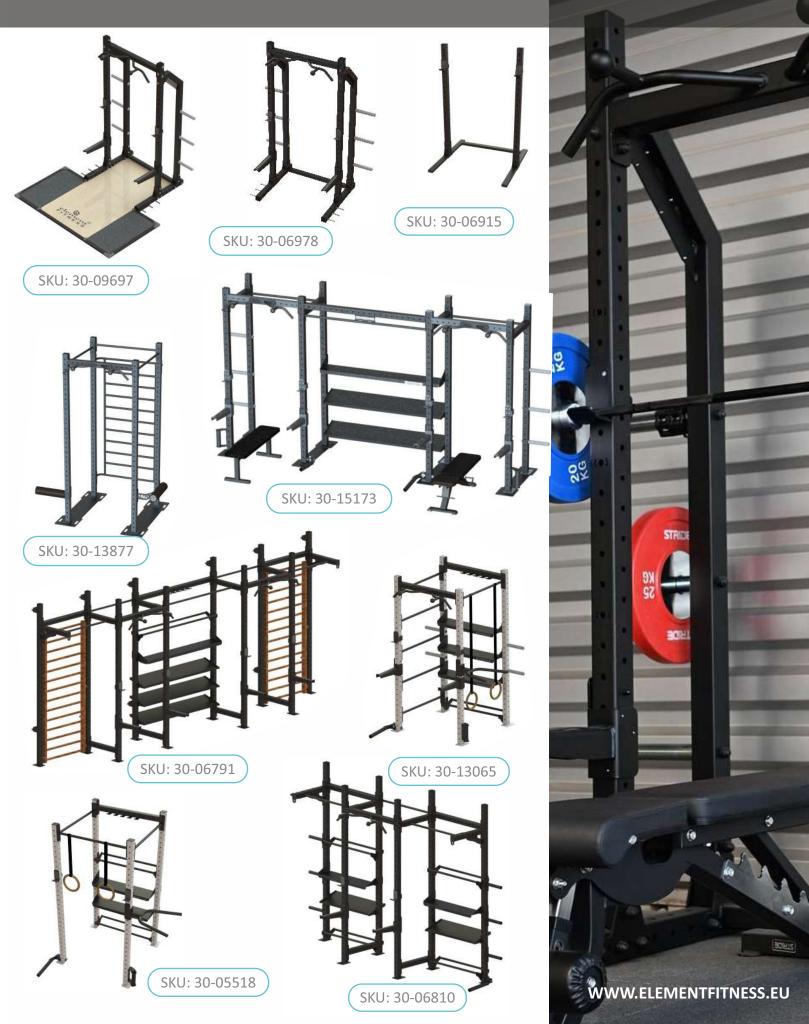

## FUNCTIONAL CROSS TRAINING RIGS

### **Element Fitness rigs**

are designed for professional use in strength, high-intensity training, as well as for functional training with the use of own weight.

The complex is a set of elements for the formation of training zones of various sizes, depending on the training purposes and the number of users.

Depending on your gym layout and preferences stand-alone (floor-mounted) and wall-mounted rigs are available.

All frame elements are universal which allows them to transform easily and expand. Frames are designed for CrossFit and mass competitions, power sections of fitness clubs, gyms, and educational institutions.