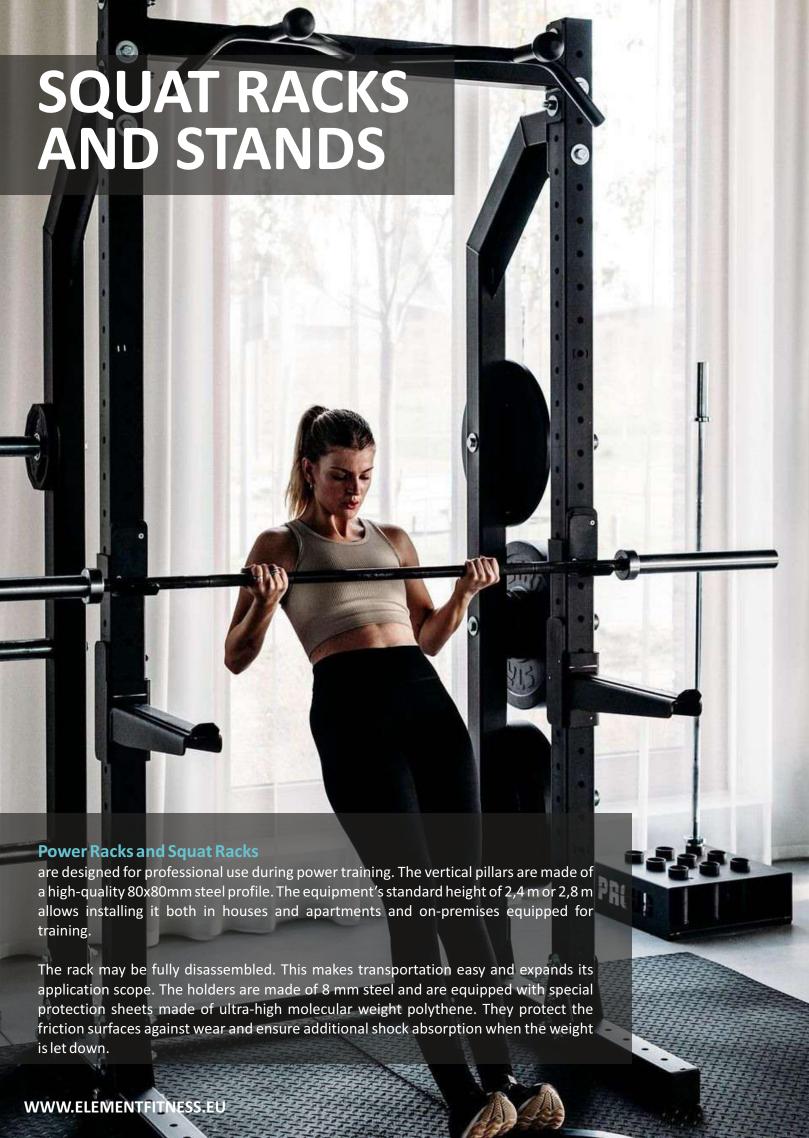

## SQUAT RACKS AND STANDS

user capacity. Boxing Rigs and Rails are engineered for boxing and martial arts sections in fitness clubs, gyms, educational institutions, boxing academies, and home gyms.

Our boxing rigs are available in stand-alone (floor-mounted), wall-mounted, and ceiling-mounted configurations, providing adaptability to suit any gym environment. With full customization options, including curved angles and the ability to navigate restricted spaces, we specialize in implementing specific and challenging projects. Boxing rigs with all other Element Fitness equipment. This ensures a cohesive and integrated fitness space where diverse training needs are met.