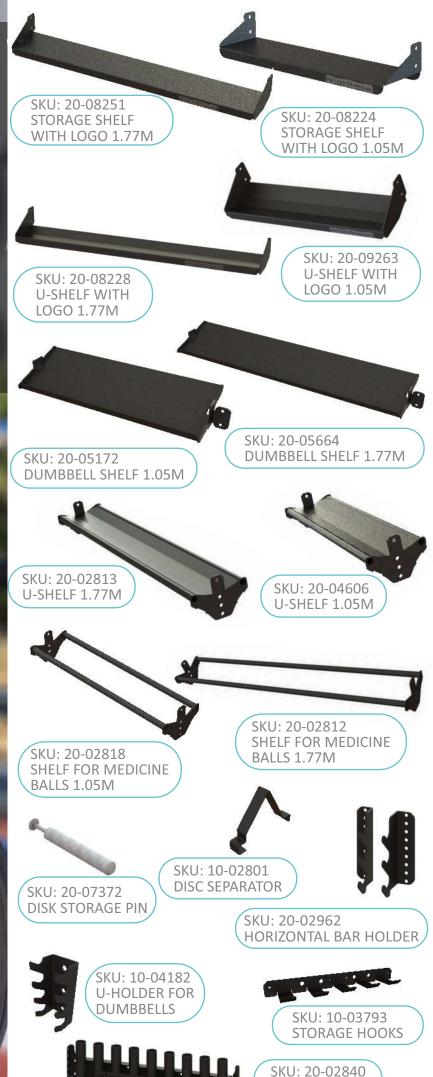

## STORAGE SOLUTIONS

You may design dynamic racks for medicine balls, kettlebells, dumbbells, plates, and other equipment using Element Fitness Storage Solutions. Just choose the type of shelf for each tier and the height of the storage rack that you like! All of our storage shelves can be fastened directly to the sides of the rack base or integrated into your rig and are fully compatible with other Element Fitness rigs and conventional pillars.