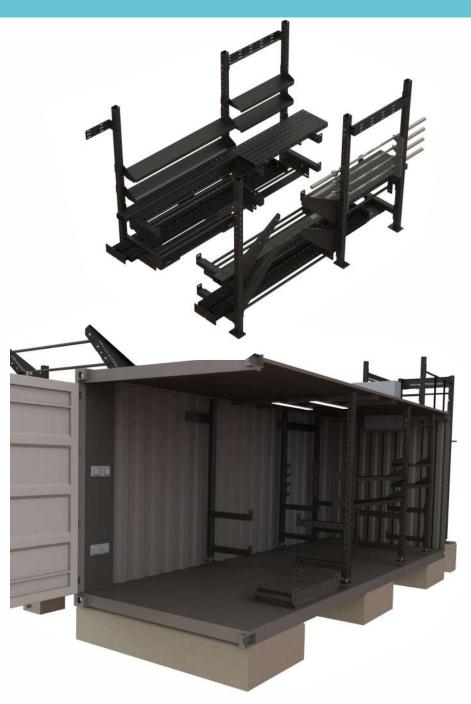

### **WWW.ELEMENTFITNESS.EU**

With neatly organized shelves, packed rigs, an array of attachments, and simple instructions our containers are ready to empower your training. Need electricity? Craving air conditioning?

We've got you covered. Customize your container to suit your needs.

## ELEMENT FITNESS DIY CONTAINER SYSTEM

# A custom container at your door in a wink of an eye.

For our clients, we constantly work to deliver the best and most efficient solutions. It frequently occurs when a container is ready and waiting for a new breath.

### Retouch, design, take a drill and go!

One method we help our customers save production costs and delivery times is by providing ready-made container accessory packages in place of the actual container. Simply choose between 10, 20, or 40 feet for the size of your container, and our managers will provide you with step-by-step installation instructions before everything is delivered right to your door.