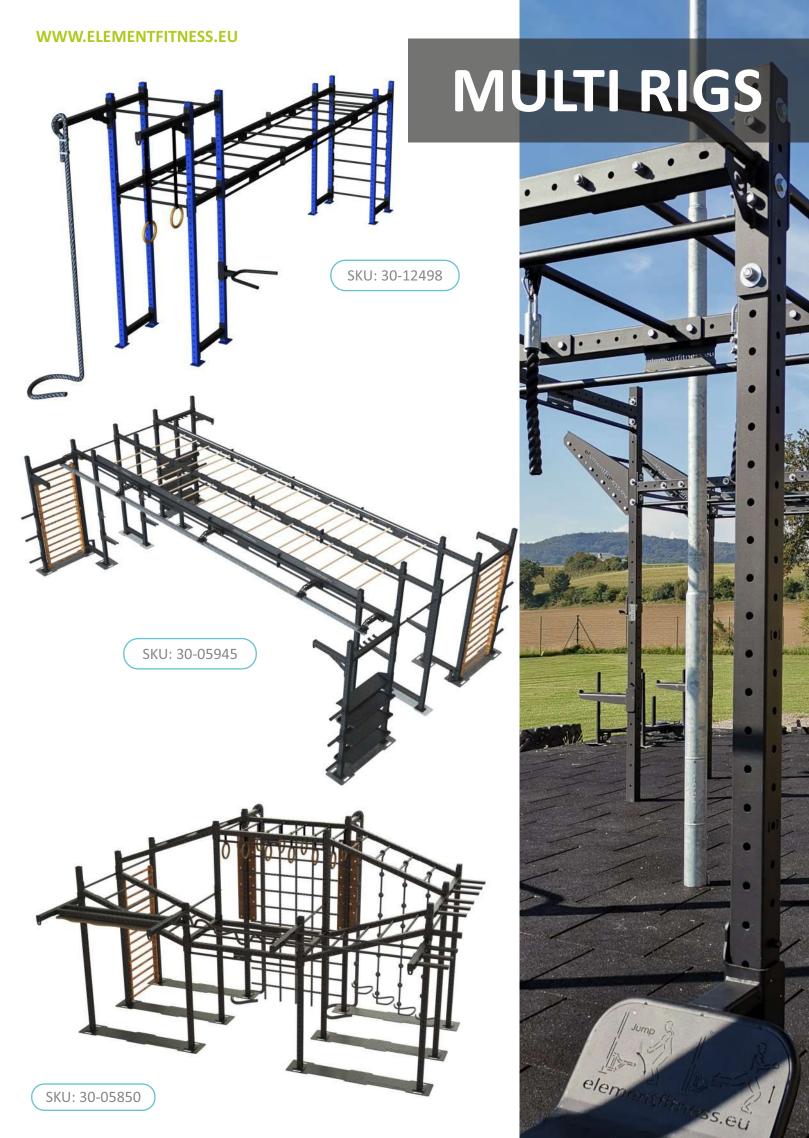

# OBSTACLE RIGS

## FUNCTIONAL CROSS TRAINING RIGS

### **Element Fitness rigs**

are designed for professional use in strength, high-intensity training, as well as for functional training with the use of own weight.

The complex is a set of elements for the formation of training zones of various sizes, depending on the training purposes and the number of users.

Depending on your gym layout and preferences stand-alone (floor-mounted) and wall-mounted rigs are available.

All frame elements are universal which allows them to transform easily and expand. Frames are designed for CrossFit and mass competitions, power sections of fitness clubs, gyms, and educational institutions.