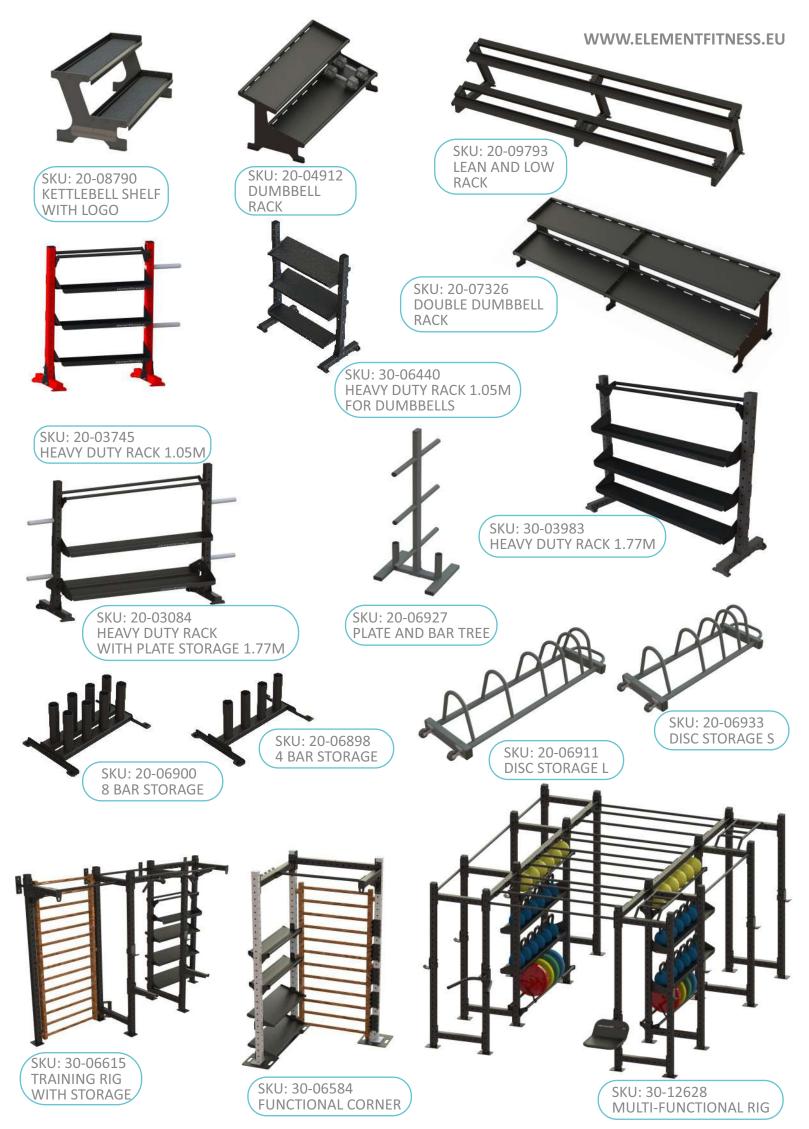

## STORAGE SOLUTIONS

You may design dynamic racks for medicine balls, kettlebells, dumbbells, plates, and other equipment using Element Fitness Storage Solutions. Just choose the type of shelf for each tier and the height of the storage rack that you like! All of our storage shelves can be fastened directly to the sides of the rack base or integrated into your rig and are fully compatible with other Element Fitness rigs and conventional pillars.