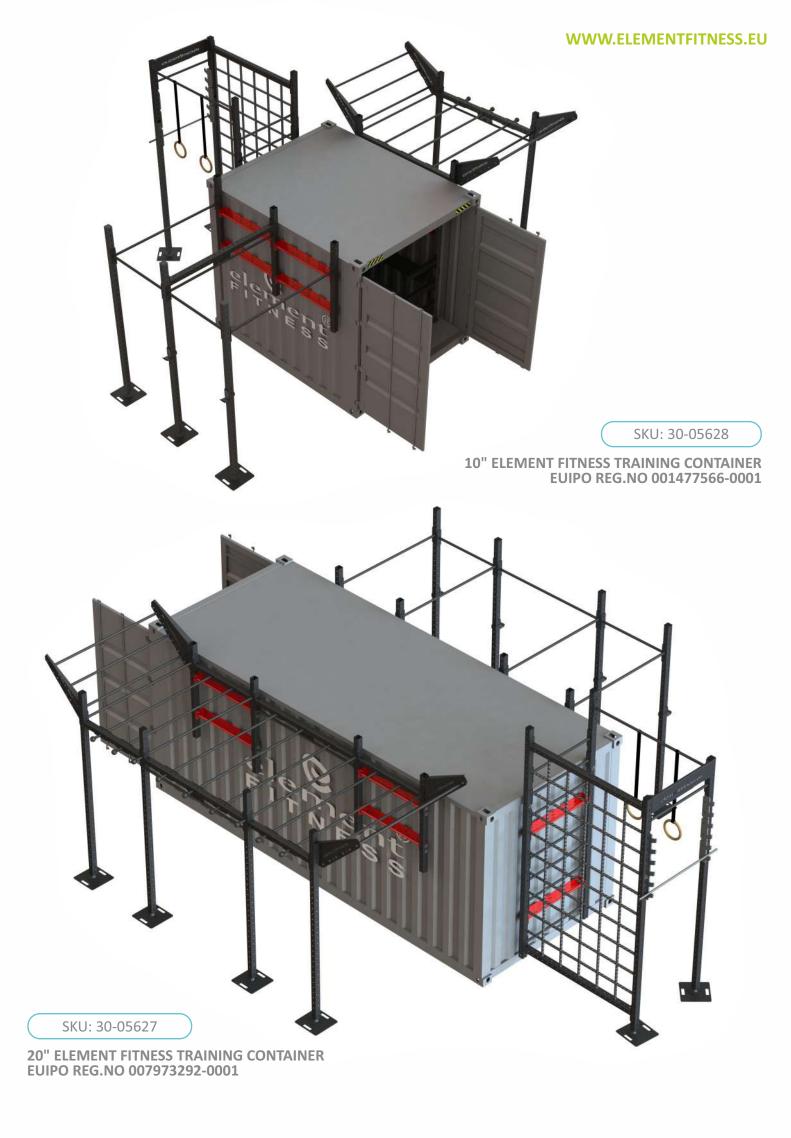

The mobile tactical training camp converts into a portable pull-up rack and Olympic Lifting Stand with monkey bars and dip bars - it has room to carry battle ropes, body weight straps, rings, and a variety of other fitness accessories.

The training camp fits easily in the back of a van or SUV and can be carried by two people. In less than 30 minutes, this camp sets up, offering a dynamic space for diverse exercises. Its modular design allows seamless connection for group training. SKU: 20-05800

EUIPO reg.No 007786686-0001

redefines training, blending versatility and functionality. Customizable for indoor and outdoor use, year-round, it hones tactical fitness skills for athletes and enthusiasts alike.