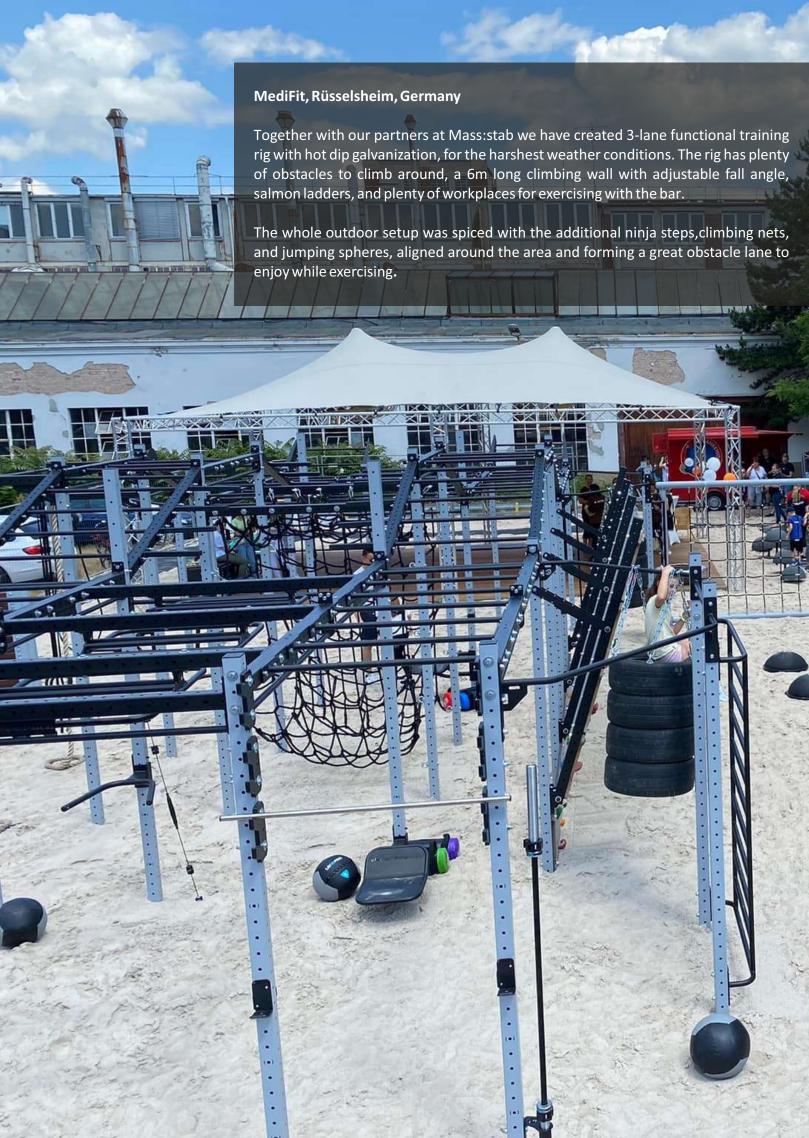

Element Fitness partnered with Outdoor Fitness Concept to transform Hamilton's Leisure in Wolverhampton by creating a cutting-edge outdoor fitness space. The project aimed to provide fitness enthusiasts with an all-year, functional training zone that combines innovation and durability.

This functional rig offered Hamilton's Leisure an invaluable asset for fitness enthusiasts. It provided a diverse range of training options, making it suitable for various fitness levels and goals. As phase 3 of the project is delivered, this rig will continue to serve as a focal point for promoting health and wellness in the community.