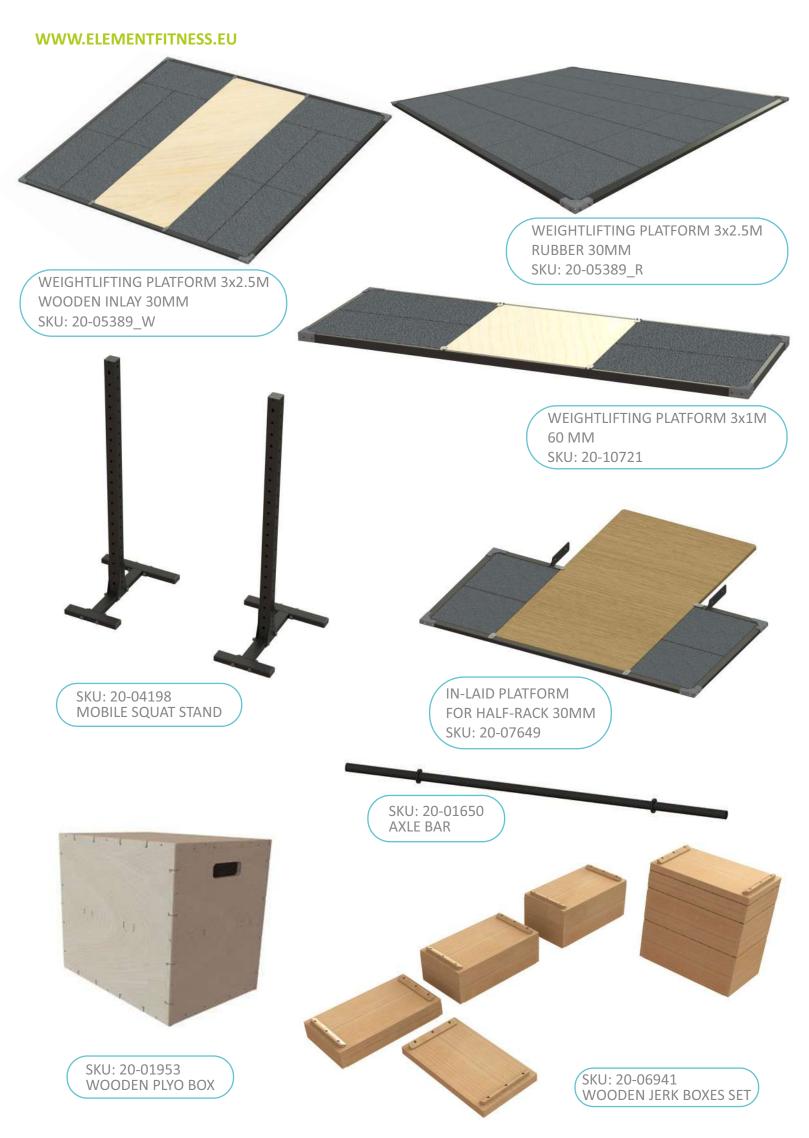

# FUNCTIONAL TRAINING ATTACHMENTS

SKU: 20-03025 PREMIUM J CUPS

SKU: 20-08812 THIGH PAD

HALF SAFETY BARS

SKU: 20-03005 **REMOVABLE DIP BARS** 

SKU: 20-01692 PREMIUM V DIP **BARS** 

SKU: 20-04119 **DIP BARS** 

SKU: 20-03522 **PLYO PLATFORM** 

SKU: 20-06627 ADJUSTABLE HIP RAISE **BENCH** 

SKU: 20-01097 BATTLE ROPE CONNECTION

SKU: 20-00475 WALL BALL **TARGET** 

SKU: 20-00507 WALL BALL TARGET **ADDITIONAL** 

SKU: 20-02986 **REMOVABLE PULL-UP BAR** 

SKU: 20-00959 CORE TRAINER SKU: 20-08911 CORE TRAINER

elementfitness.eu

SKU: 10-01730 ON BEAM **ANCHORING POINT** 

SKU: 10-09053 **CUSTOM** LOGO PLATE

#### **WWW.ELEMENTFITNESS.EU**

SKU: 10-05144 WOODEN LADDER

SKU: 20-00993 METAL LADDER

SKU: 20-02881 HANDSTAND PUSH **UP SHIELD** 

SKU: 20-04211 SINGLE LEG SUPPORT

SKU: 20-00130 MULTI GRIP BAR

SKU: 20-02789 WIDE ON BEAM PULL UP BAR WITH SPHERES

SKU: 20-00512 MULTI LEVEL PULL UP BAR

SKU: 20-00293 ON BEAM PULL UP BAR

SKU: 20-01728 WIDE ON BEAM PULL UP BAR

SKU: 20-01524 FLYING PULL UP BAR 1.77M

SKU: 20-03156 MONKEY-BAR 1.77M

SKU: 20-03418 MONKEY-BAR 1.05M

SKU: 20-03016 OUTBOARD **ATTACHMENT** 

SKU: 20-01062 FLYING PULL UP BAR 1.05M

SKU: 10-00503 FOOT PLATE 0.4X.0.4M

SKU: 10-02723 FOOT PLATE 0.65M

SKU: 10-01194 FOOT PLATE 1.05M

SKU: 10-03037 FOOT PLATE 1.77M