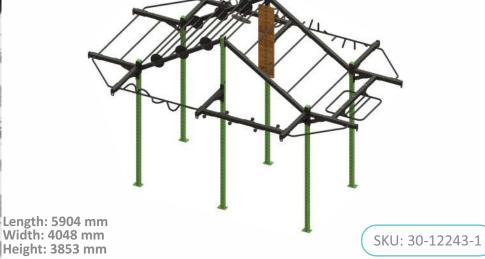

# VIEW FROM ABOVE - MOVEMENT OPTIONS

Length: 4048 mm Width: 4048 mm Height: 2813 mm

SKU: 30-12227-1