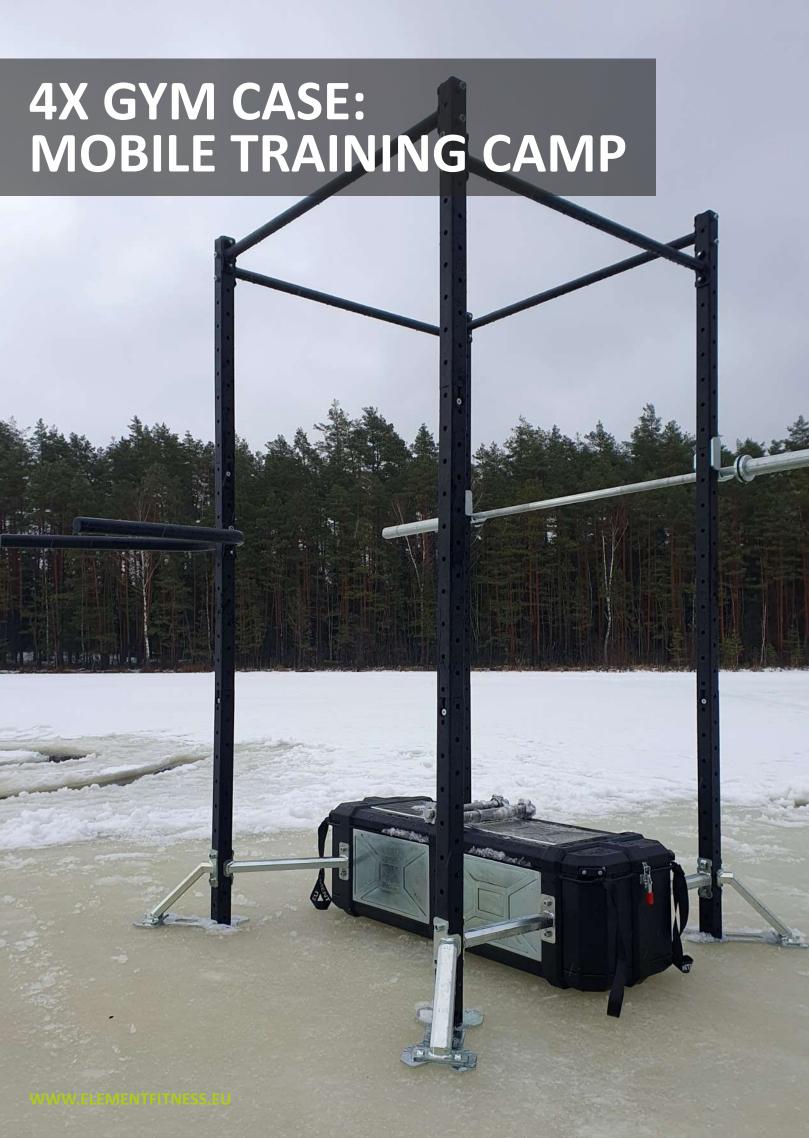

#### **Mobilizing Excellence**

For those entrusted with the safety of others, precision is paramount. Our Mobile Tactical Camp isn't just fitness equipment; it's a lifelike simulation tool. It cultivates readiness for unique scenarios, fostering confidence in tactical athletes.

#### **Compact Powerhouse**

Unveil the universal brilliance of our Mobile Tactical Camp — a compact training facility for six. From assembly to utilization, every detail is meticulously designed, ensuring quick setup and simplicity. It's more than equipment; it's an indispensable ally.

### An irreplaceable team member

Transforming into a portable pull-up rack and Olympic Lifting Stand, our camp is a comprehensive fitness arsenal. Its mobility allows tactical teams to create a potent training area anywhere, adapting to both confined spaces and outdoor terrains.

The mobile tactical training camp converts into a portable pull-up rack and Olympic Lifting Stand with monkey bars and dip bars - it has room to carry battle ropes, body weight straps, rings, and a variety of other fitness accessories.

The training camp fits easily in the back of a van or SUV and can be carried by two people. In less than 30 minutes, this camp sets up, offering a dynamic space for diverse exercises. Its modular design allows seamless connection for group training. SKU: 20-05800