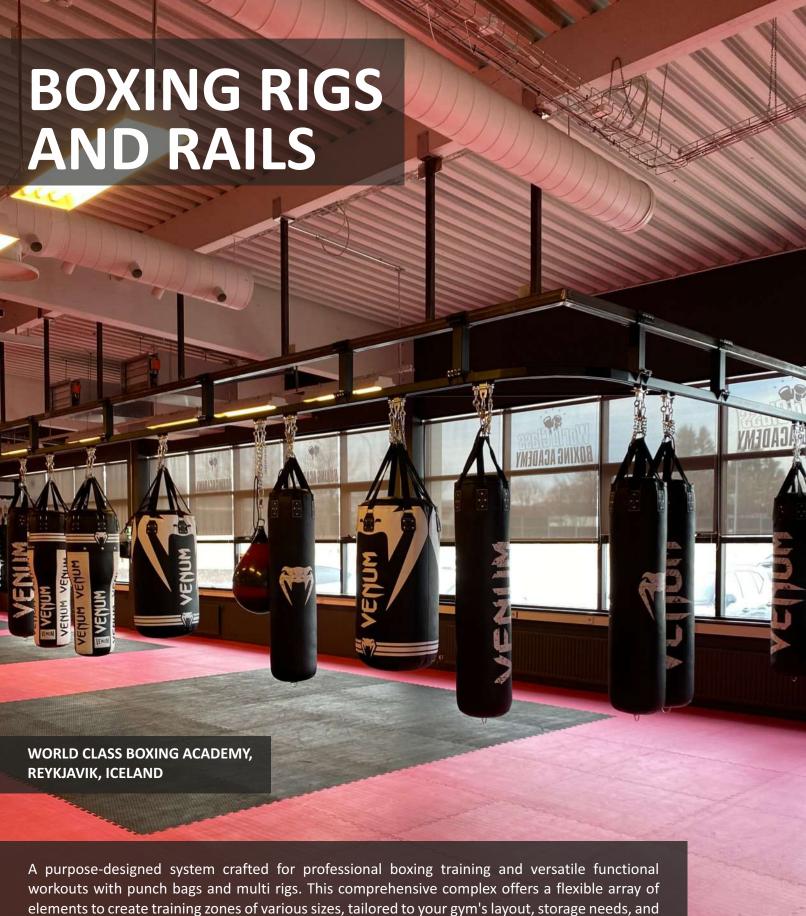

## SQUAT RACKS AND STANDS

user capacity. Boxing Rigs and Rails are engineered for boxing and martial arts sections in fitness clubs, gyms, educational institutions, boxing academies, and home gyms.

Our boxing rigs are available in stand-alone (floor-mounted), wall-mounted, and ceiling-mounted configurations, providing adaptability to suit any gym environment. With full customization options, including curved angles and the ability to navigate restricted spaces, we specialize in implementing specific and challenging projects. Boxing rigs with all other Element Fitness equipment. This ensures a cohesive and integrated fitness space where diverse training needs are met.