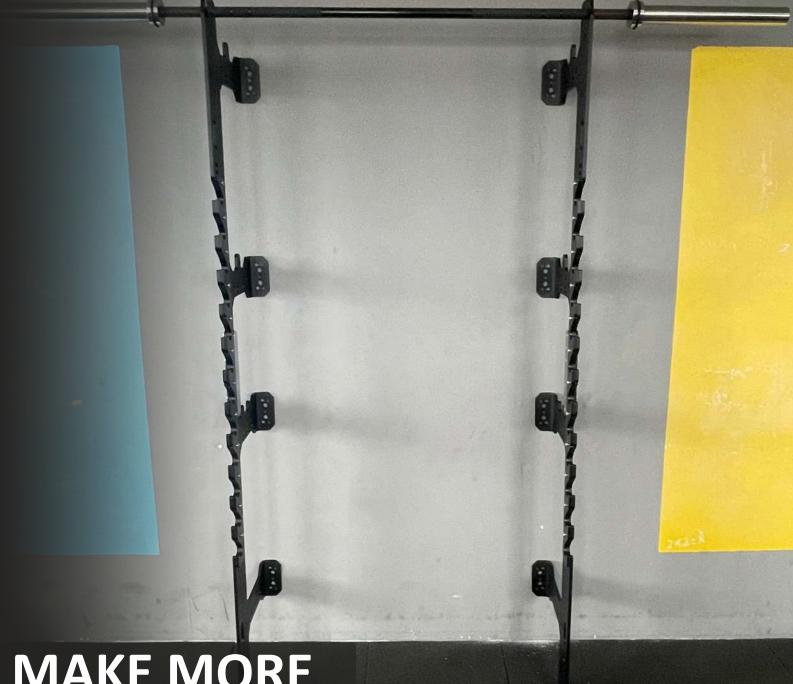

# CPR RACK COMPACT PITHY RACK

## MAKE MORE WITH LESS

The Compact Pithy Rack or CPR Rack was designed to cover the most vital athletes needs and bring the commercial quality of our functional fitness line to your gym and home in an efficient and affordable way.

The CPR Rack will be the ideal addition to any fitness facility or garage gym if you are trying to conserve space and keeping a track of the budget. Plate storage pins, fixed pull-up bar and anchors can be added separately.

It features a 10 mm thick gauge steel frame with laser cut holes and hooks, 12 fixed hooks with plastic cushioning for placing the barbell at the desired height and fixing holes for plate storage pins and carabiners. More than that, the rack features a special spot to put your Olympic Bar on top, forming a pull-up bar.