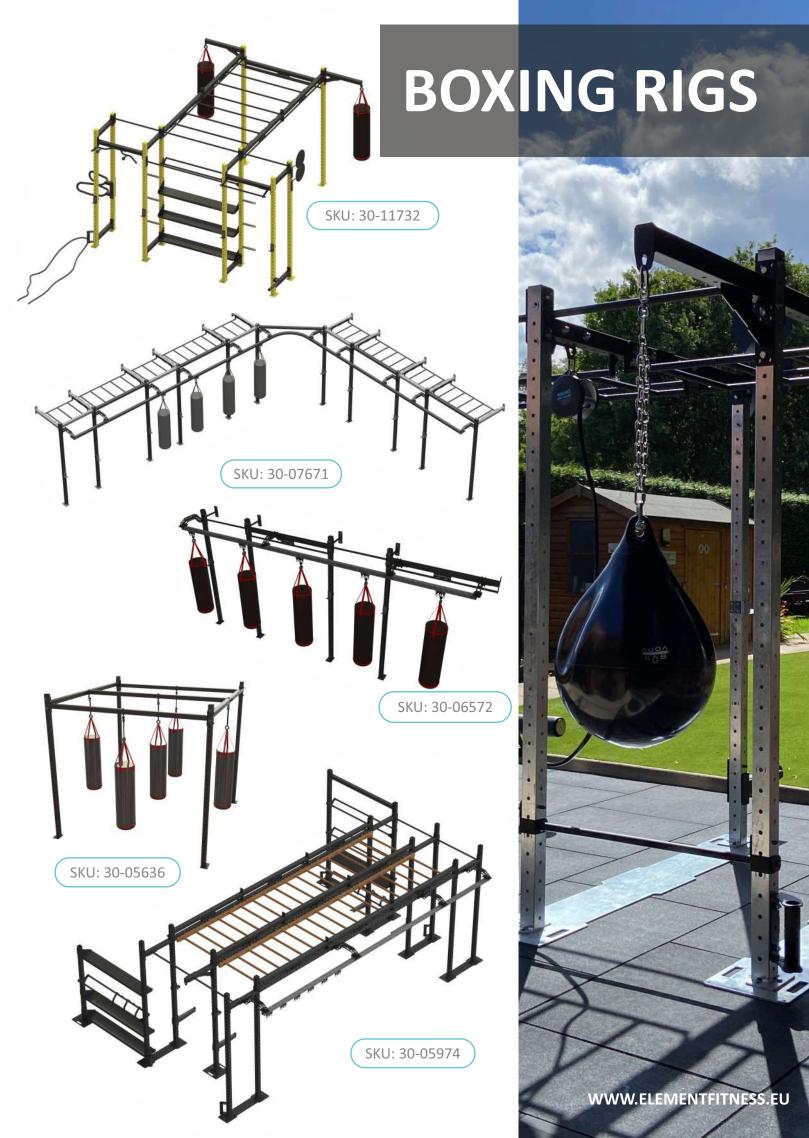

## SQUAT RACKS AND STANDS

user capacity. Boxing Rigs and Rails are engineered for boxing and martial arts sections in fitness clubs, gyms, educational institutions, boxing academies, and home gyms.

Our boxing rigs are available in stand-alone (floor-mounted), wall-mounted, and ceiling-mounted configurations, providing adaptability to suit any gym environment. With full customization options, including curved angles and the ability to navigate restricted spaces, we specialize in implementing specific and challenging projects. Boxing rigs with all other Element Fitness equipment. This ensures a cohesive and integrated fitness space where diverse training needs are met.