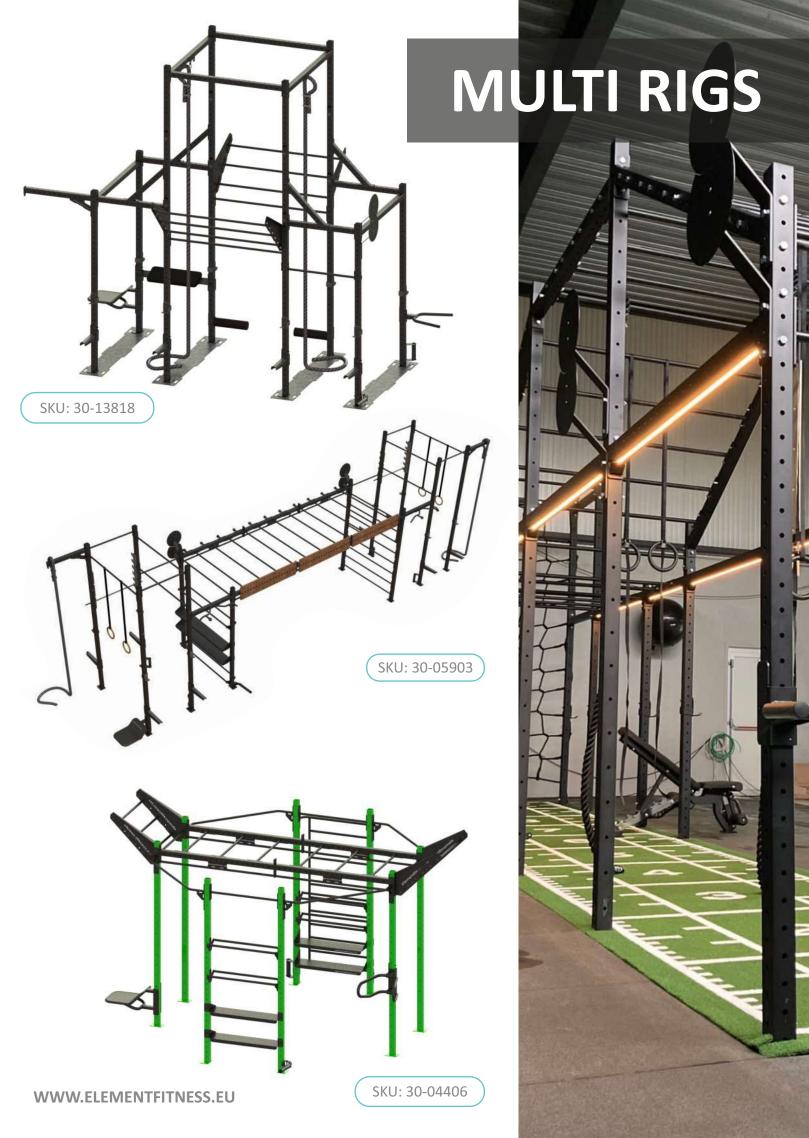

# OBSTACLE RIGS

## FUNCTIONAL CROSS TRAINING RIGS

### **Element Fitness rigs**

are designed for professional use in strength, high-intensity training, as well as for functional training with the use of own weight.

The complex is a set of elements for the formation of training zones of various sizes, depending on the training purposes and the number of users.

Depending on your gym layout and preferences stand-alone (floor-mounted) and wall-mounted rigs are available.

All frame elements are universal which allows them to transform easily and expand. Frames are designed for CrossFit and mass competitions, power sections of fitness clubs, gyms, and educational institutions.