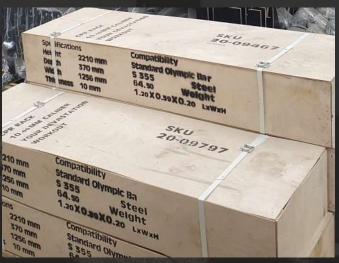

CPR rack equipment will arrive meticulously packaged in a sustainable wooden crate, weighing 70kg—a testament to our commitment to quality and environmental consciousness.