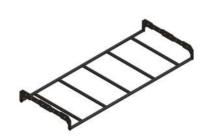

The mobile tactical training camp converts into a portable pull-up rack and Olympic Lifting Stand with monkey bars and dip bars - it has room to carry battle ropes, body weight straps, rings, and a variety of other fitness accessories.

The training camp fits easily in the back of a van or SUV and can be carried by two people. In less than 30 minutes, this camp sets up, offering a dynamic space for diverse exercises. Its modular design allows seamless connection for group training. SKU: 20-05800