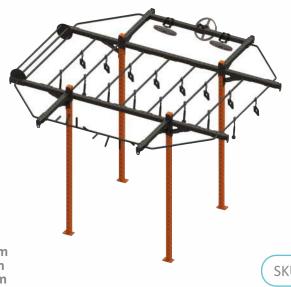

The training camp fits easily in the back of a van or SUV and can be carried by two people. In less than 30 minutes, this camp sets up, offering a dynamic space for diverse exercises. Its modular design allows seamless connection for group training. SKU: 20-05800

EUIPO reg.No 007786686-0001





redefines training, blending versatility and functionality. Customizable for indoor and outdoor use, year-round, it hones tactical fitness skills for athletes and enthusiasts alike.

Expandable and combinable, our rigs are a canvas for your training needs. Whether you're a pro or an amateur, create distinct complexes to elevate your skills and conquer obstacles, on the course and in life.

WWW.ELEMENTFITNESS.EU















# OBSTACLE RIGS







# VIEW FROM ABOVE - MOVEMENT OPTIONS













Length: 4048 mm Width: 4048 mm Height: 2813 mm

SKU: 30-12227-1

### **INFINITY RIG M**



### **INFINITY RIG L**





# OBSTACLE COURSE/NINJA TRAINING ACCESORIES



**WWW.ELEMENTFITNESS.EU** 



SKU: 10-14489 CLIMBING-ROPE-50MM 4.5M



SKU: 20-05531 WOODEN GYMNASTIC RINGS WITH BELTS



SKU: 20-11084 GRIP TRAINER HALF PINCH



SKU: 20-09079 PEG BOARD



SKU: 10-14490 CLIMBING ROPE 50MM 4.5M HEMP



SKU: 20-05531 PLASTICS GYMNASTIC RINGS WITH BELT



SKU: 20-11173 GRIP TRAINER HANDLE



SKU: 20-11172 GRIP TRAINER BALL M



SKU: 00-03952 CLIMBING WALL ROPE 20MM, 4M



SKU: 00-03948 JUMP ROPE 38MM 3M



SKU: 20-03246 OBSTACLE TRAINER PINCH



SKU: 20-11171 GRIP TRAINER BALL S



SKU: 20-11081 GRIP TRAINER ROPE 38MM 45CM



SKU: 20-11083 GRIP TRAINER ROPE 38MM 45CM HEMP



SKU: 20-07952 GRIP