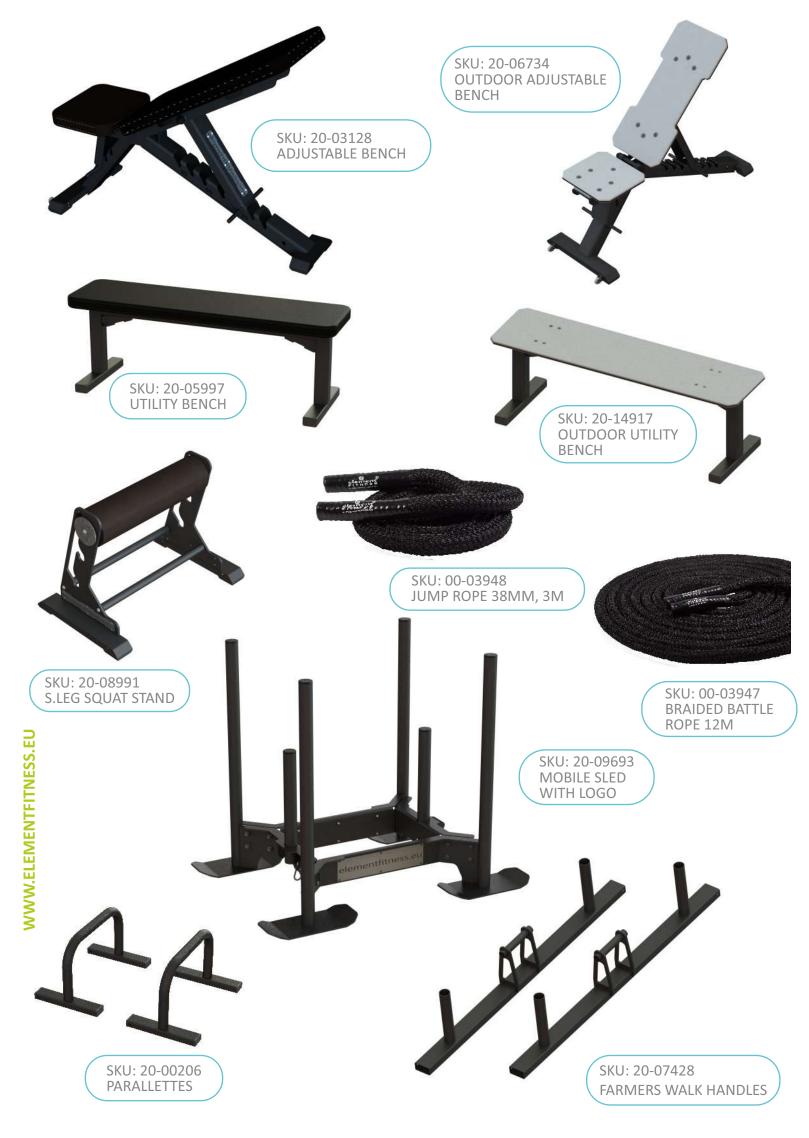

# FUNCTIONAL TRAINING ATTACHMENTS

SKU: 20-03025 PREMIUM J CUPS

SKU: 20-08812 THIGH PAD

HALF SAFETY BARS

SKU: 20-03005 **REMOVABLE DIP BARS** 

SKU: 20-01692 PREMIUM V DIP **BARS** 

SKU: 20-04119 **DIP BARS** 

SKU: 20-03522 **PLYO PLATFORM** 

SKU: 20-06627 ADJUSTABLE HIP RAISE **BENCH** 

SKU: 20-01097 BATTLE ROPE CONNECTION

SKU: 20-00475 WALL BALL **TARGET** 

SKU: 20-00507 WALL BALL TARGET **ADDITIONAL** 

SKU: 20-02986 **REMOVABLE PULL-UP BAR** 

SKU: 20-00959 CORE TRAINER SKU: 20-08911 CORE TRAINER

elementfitness.eu

SKU: 10-01730 ON BEAM **ANCHORING POINT** 

SKU: 10-09053 **CUSTOM** LOGO PLATE

#### **WWW.ELEMENTFITNESS.EU**

SKU: 10-05144 WOODEN LADDER

SKU: 20-00993 METAL LADDER

SKU: 20-02881 HANDSTAND PUSH **UP SHIELD** 

SKU: 20-04211 SINGLE LEG SUPPORT

SKU: 20-00130 MULTI GRIP BAR

SKU: 20-02789 WIDE ON BEAM PULL UP BAR WITH SPHERES

SKU: 20-00512 MULTI LEVEL PULL UP BAR

SKU: 20-00293 ON BEAM PULL UP BAR

SKU: 20-01728 WIDE ON BEAM PULL UP BAR

SKU: 20-01524 FLYING PULL UP BAR 1.77M

SKU: 20-03156 MONKEY-BAR 1.77M

SKU: 20-03418 MONKEY-BAR 1.05M

SKU: 20-03016 OUTBOARD **ATTACHMENT** 

SKU: 20-01062 FLYING PULL UP BAR 1.05M

SKU: 10-00503 FOOT PLATE 0.4X.0.4M

SKU: 10-02723 FOOT PLATE 0.65M

SKU: 10-01194 FOOT PLATE 1.05M

SKU: 10-03037 FOOT PLATE 1.77M