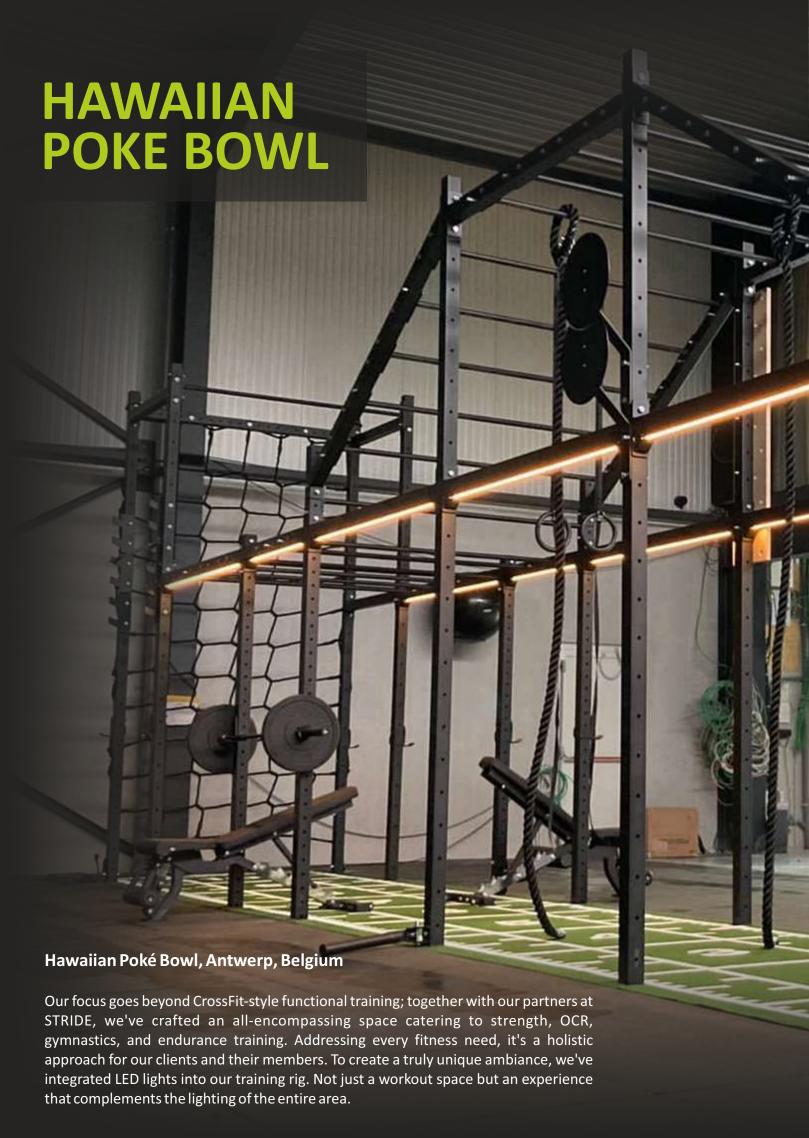

## FUNCTIONAL CROSS TRAINING RIGS

### **Element Fitness rigs**

are designed for professional use in strength, high-intensity training, as well as for functional training with the use of own weight.

The complex is a set of elements for the formation of training zones of various sizes, depending on the training purposes and the number of users.

Depending on your gym layout and preferences stand-alone (floor-mounted) and wall-mounted rigs are available.

All frame elements are universal which allows them to transform easily and expand. Frames are designed for CrossFit and mass competitions, power sections of fitness clubs, gyms, and educational institutions.