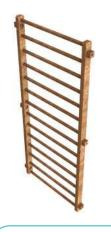

#### **WWW.ELEMENTFITNESS.EU**

SKU: 10-05144 WOODEN LADDER

SKU: 20-00993 METAL LADDER

SKU: 20-02881 HANDSTAND PUSH **UP SHIELD** 

SKU: 20-04211 SINGLE LEG SUPPORT

SKU: 20-00130 MULTI GRIP BAR

SKU: 20-02789 WIDE ON BEAM PULL UP BAR WITH SPHERES