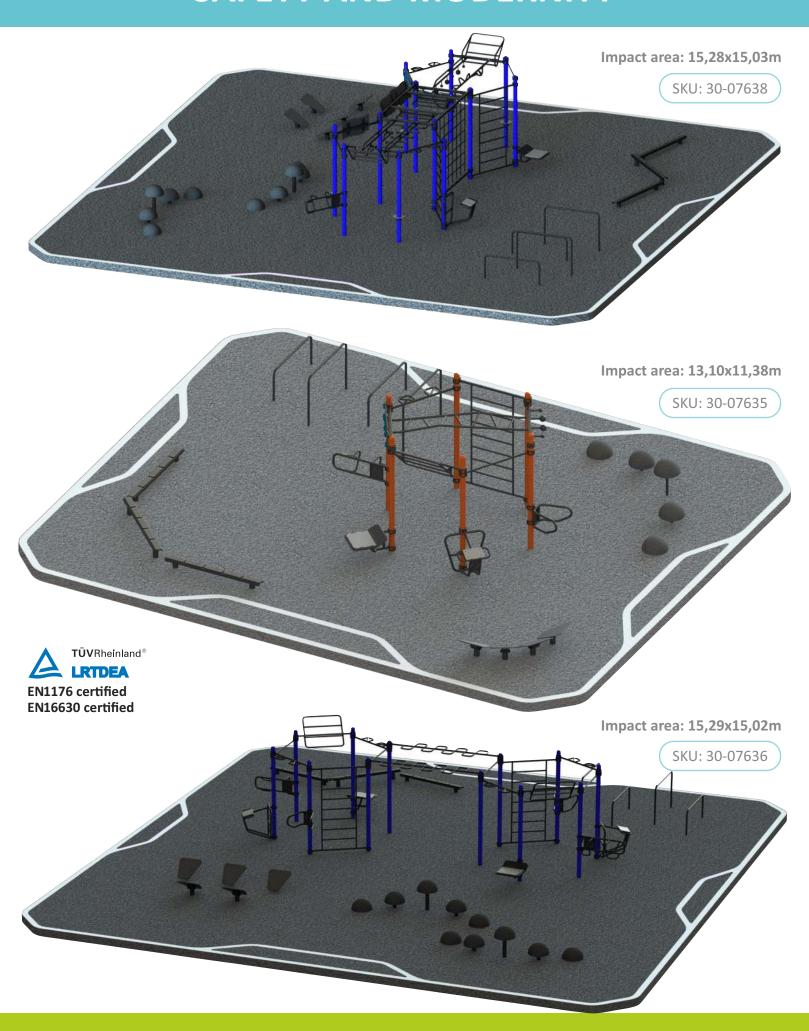

# NINJA AND FITNESS PARKS

EN1176 certified EN16630 certified

Our fitness and ninja parks seamlessly blend cardio, strength training, and agility, catering to all fitness levels. Crafted from high-quality, eco-friendly materials, our parks are durable, low-maintenance, and adhere to European Standards. From customizable workout stations to modern ground obstacle elements and gym machines, elevate your community's fitness journey with endless possibilities.

Unleash the thrill of free movement and bring a modern glow to any space with our easily expandable and fully customizable fitness parks. The fitness parks conform to the European Standard for Playground Equipment EN1176 and are also suitable for schoolyards and free-access playgrounds.

### **SAFETY AND MODERNITY**

### **FOR PUBLIC AREAS**