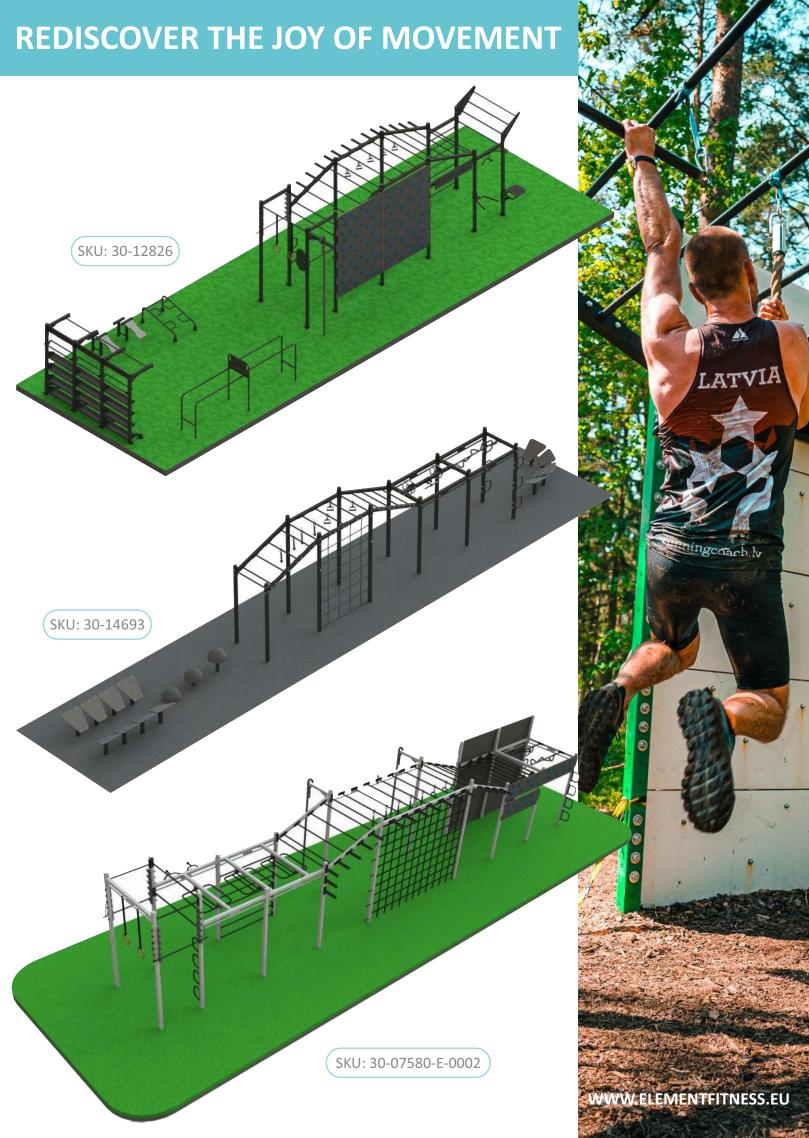

# NINJA AND FITNESS PARKS

EN1176 certified EN16630 certified

Our fitness and ninja parks seamlessly blend cardio, strength training, and agility, catering to all fitness levels. Crafted from high-quality, eco-friendly materials, our parks are durable, low-maintenance, and adhere to European Standards. From customizable workout stations to modern ground obstacle elements and gym machines, elevate your community's fitness journey with endless possibilities.

Unleash the thrill of free movement and bring a modern glow to any space with our easily expandable and fully customizable fitness parks. The fitness parks conform to the European Standard for Playground Equipment EN1176 and are also suitable for schoolyards and free-access playgrounds.