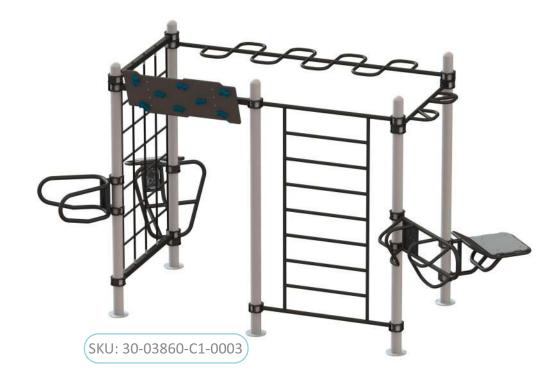

# STREET WORKOUT & CALISTHENICS RIGS

Our calisthenics rigs are perfect for anyone looking to take their body weight training to the next level. Designed for versatility, our setups cater to calisthenics training needs. Experience the freedom of wide pull-up bars for tricks and spins, gymnastic rigs, and low-deep bars for standing push-ups - all in one place.

Our rigs are more than just equipment; they're a testament to strength, durability, and versatility. Crafted to withstand rigorous workouts, they come with a range of attachments and accessories, allowing you to customize your exercises for muscle building, increased strength, or overall fitness improvement.

Whether you're setting up your home gym or enhancing a municipality playground, Element Fitness Calisthenics Rigs are the ideal choice. Elevate your training experience and push your limits with the perfect blend of innovation and strength.