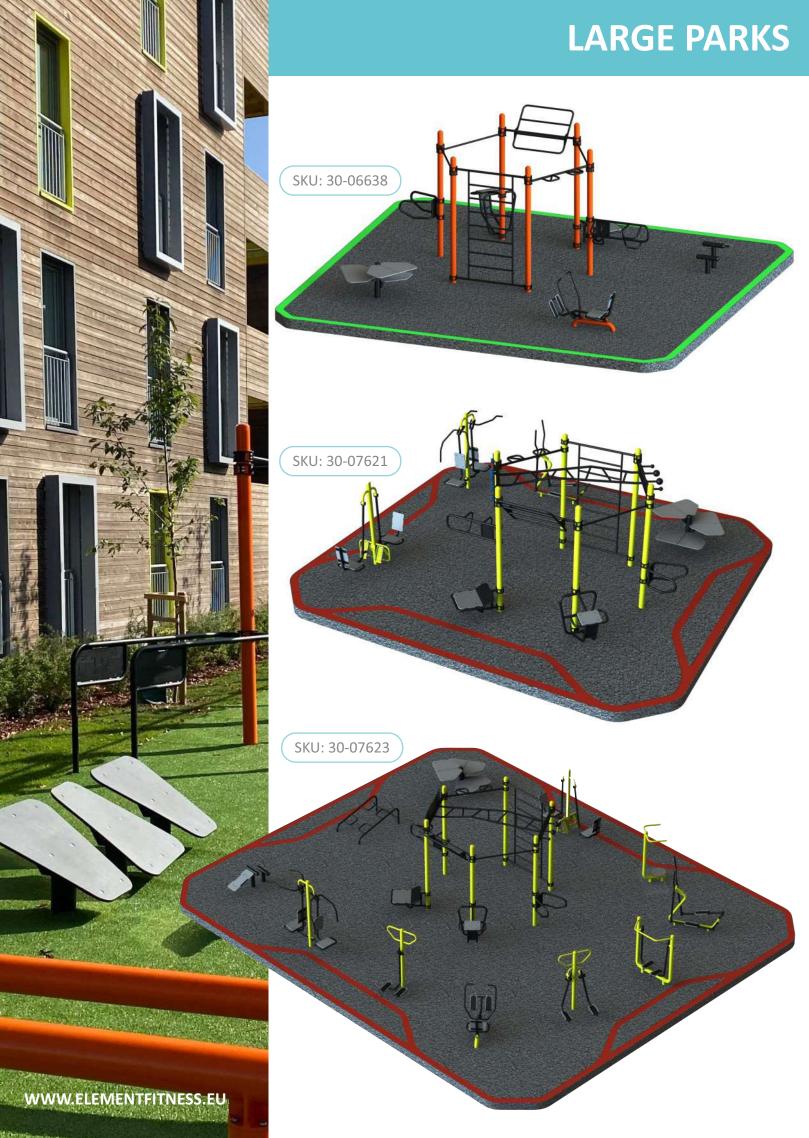

### FREE STANDING ELEMENTS

### **OBSTACLES FOR**

### **FITNESS PARKS AND TRAILS**