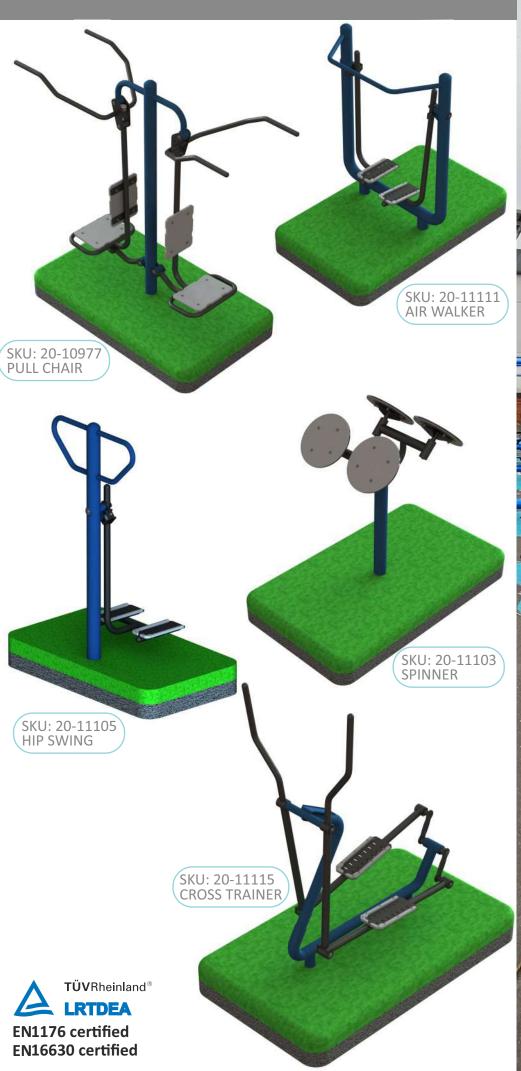

d fully customizable fitness parks. The fitness parks conform to the European Standard for Playground Equipment EN1176 and are also suitable for schoolyards and free-access playgrounds.

### SUSTAINABLE EQUIPMENT FOR A BRIGHTER FUTURE





### **SAFETY AND MODERNITY**





### **FOR PUBLIC AREAS**



## **GROUND OBSTACLES AND** SKU: 20-10951 UP AND DOWN SKU: 20-10936 PUSH-UP STATION SKU: 20-10956 STEP AND CALF SKU: 20-10968 CURVED BAR SKU: 30-06000 RUNNING CURVE SKU: 30-05476 LONG RUNNING CURVE SKU: 20-05475 NINJA SPHERES SKU: 30-05202 WWW.ELEMENTFITNESS.EU **NINJA STEPS**

### FREE STANDING ELEMENTS









### **OBSTACLES FOR**





### **FITNESS PARKS AND TRAILS**









### **OUTDOOR GYM MACHINES**



### WITH ADJUSTABLE WEIGHT



### **OUTDOOR GYM**



### **FOR PARKS AND TRAIL**







WWW.ELEMENTFITNESS.EU