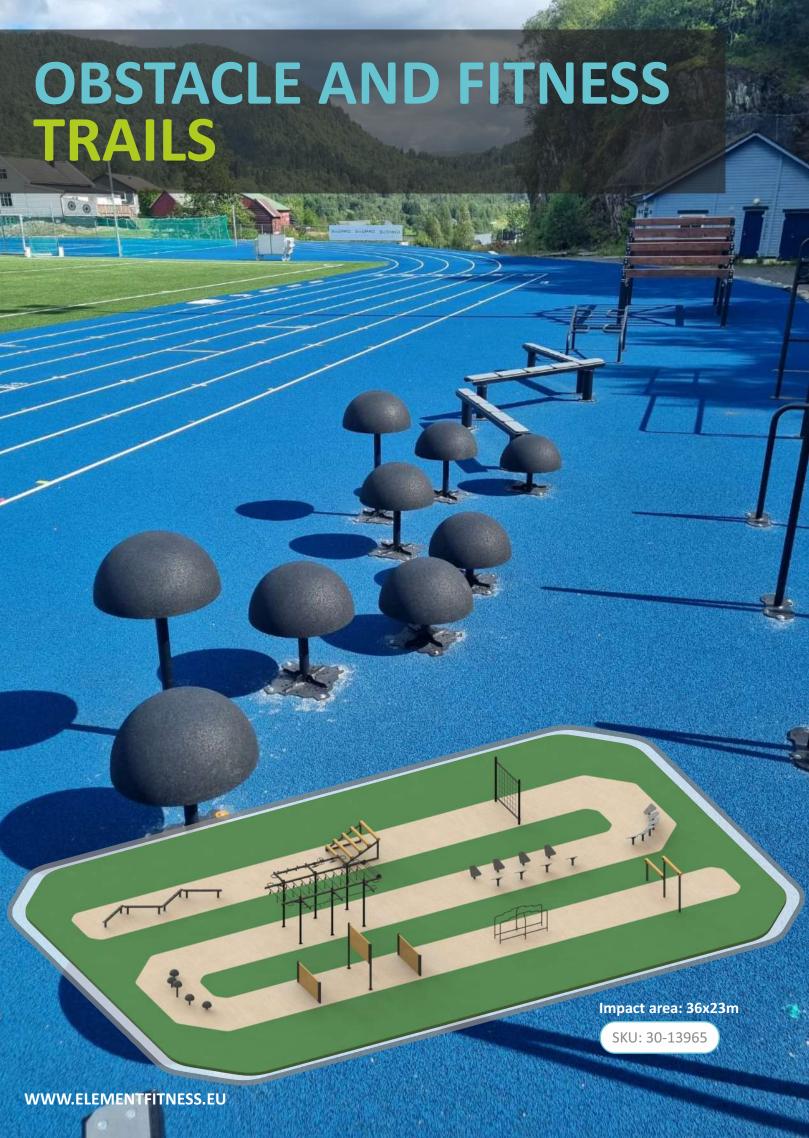

gym machines, elevate your community's fitness journey with endless possibilities.

Unleash the thrill of free movement and bring a modern glow to any space with our easily expandable and fully customizable fitness parks. The fitness parks conform to the European Standard for Playground Equipment EN1176 and are also suitable for schoolyards and free-access playgrounds.

### SUSTAINABLE EQUIPMENT FOR A BRIGHTER FUTURE





### **SAFETY AND MODERNITY**





### **FOR PUBLIC AREAS**



## **GROUND OBSTACLES AND** SKU: 20-10951 UP AND DOWN SKU: 20-10936 PUSH-UP STATION SKU: 20-10956 STEP AND CALF SKU: 20-10968 CURVED BAR SKU: 30-06000 RUNNING CURVE SKU: 30-05476 LONG RUNNING CURVE SKU: 20-05475 NINJA SPHERES SKU: 30-05202 WWW.ELEMENTFITNESS.EU **NINJA STEPS**

### FREE STANDING ELEMENTS









### **OBSTACLES FOR**





### **FITNESS PARKS AND TRAILS**









### **OUTDOOR GYM MACHINES**



### WITH ADJUSTABLE WEIGHT



### **OUTDOOR GYM**



### **FOR PARKS AND TRAIL**







WWW.ELEMENTFITNESS.EU