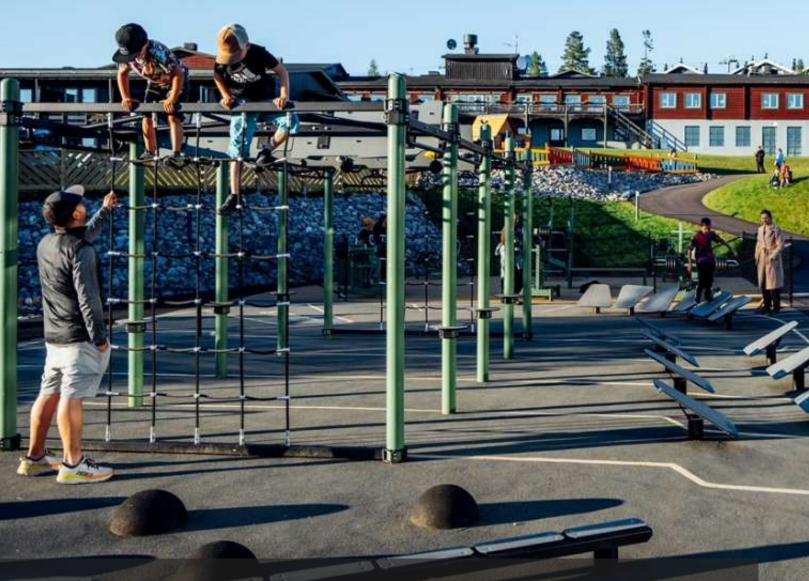

# NINJA AND FITNESS PARKS

EN1176 certified EN16630 certified

Our fitness and ninja parks seamlessly blend cardio, strength training, and agility, catering to all fitness levels. Crafted from high-quality, eco-friendly materials, our parks are durable, low-maintenance, and adhere to European Standards. From customizable workout stations to modern ground obstacle elements and gym machines, elevate your community's fitness journey with endless possibilities.

Unleash the thrill of free movement and bring a modern glow to any space with our easily expandable and fully customizable fitness parks. The fitness parks conform to the European Standard for Playground Equipment EN1176 and are also suitable for schoolyards and free-access playgrounds.