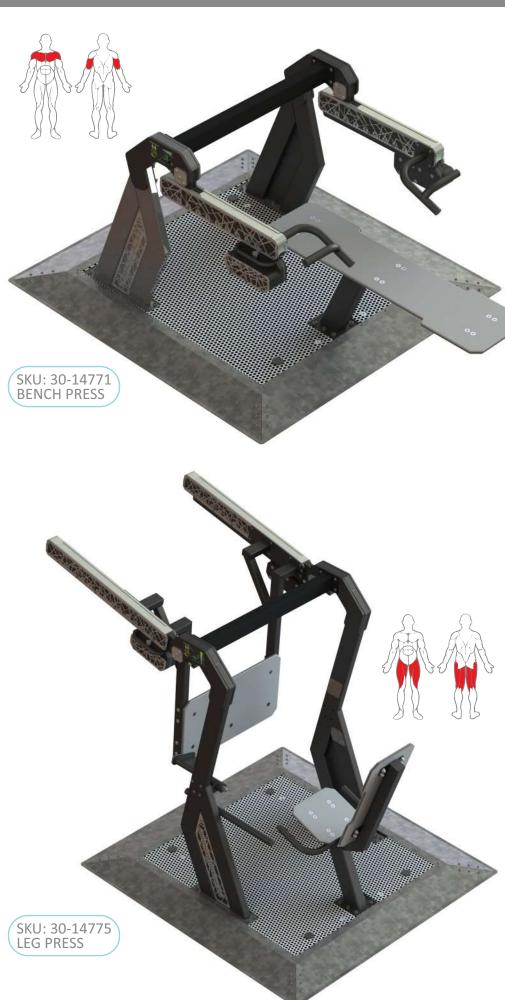

of free movement and bring a modern glow to any space with our easily expandable and fully customizable fitness parks. The fitness parks conform to the European Standard for Playground Equipment EN1176 and are also suitable for schoolyards and free-access playgrounds.

### SUSTAINABLE EQUIPMENT FOR A BRIGHTER FUTURE





### **SAFETY AND MODERNITY**





### **FOR PUBLIC AREAS**



## **GROUND OBSTACLES AND** SKU: 20-10951 UP AND DOWN SKU: 20-10936 PUSH-UP STATION SKU: 20-10956 STEP AND CALF SKU: 20-10968 CURVED BAR SKU: 30-06000 RUNNING CURVE SKU: 30-05476 LONG RUNNING CURVE SKU: 20-05475 NINJA SPHERES SKU: 30-05202 WWW.ELEMENTFITNESS.EU **NINJA STEPS**

### FREE STANDING ELEMENTS









### **OBSTACLES FOR**





### **FITNESS PARKS AND TRAILS**









### **OUTDOOR GYM MACHINES**



### WITH ADJUSTABLE WEIGHT



### **OUTDOOR GYM**



### **FOR PARKS AND TRAIL**







WWW.ELEMENTFITNESS.EU