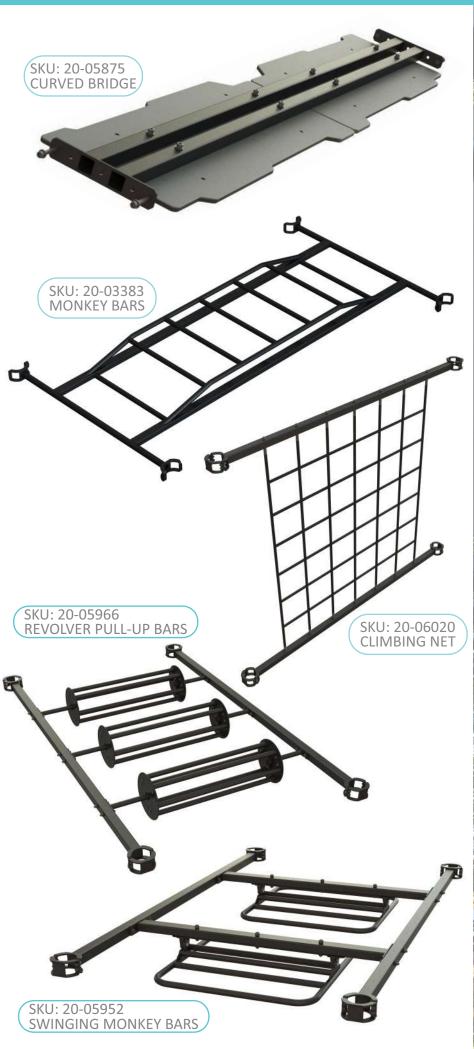

setups cater to calisthenics training needs. Experience the freedom of wide pull-up bars for tricks and spins, gymnastic rigs, and low-deep bars for standing push-ups - all in one place.

Our rigs are more than just equipment; they're a testament to strength, durability, and versatility. Crafted to withstand rigorous workouts, they come with a range of attachments and accessories, allowing you to customize your exercises for muscle building, increased strength, or overall fitness improvement.

Whether you're setting up your home gym or enhancing a municipality playground, Element Fitness Calisthenics Rigs are the ideal choice. Elevate your training experience and push your limits with the perfect blend of innovation and strength.









### **OBSTACLE COURSE**





### **ATTACHMENTS**





# NINJA AND FITNESS PARKS



EN1176 certified EN16630 certified



Our fitness and ninja parks seamlessly blend cardio, strength training, and agility, catering to all fitness levels. Crafted from high-quality, eco-friendly materials, our parks are durable, low-maintenance, and adhere to European Standards. From customizable workout stations to modern ground obstacle elements and gym machines, elevate your community's fitness journey with endless possibilities.

Unleash the thrill of free movement and bring a modern glow to any space with our easily expandable and fully customizable fitness parks. The fitness parks conform to the European Standard for Playground Equipment EN1176 and are also suitable for schoolyards and free-access playgrounds.

### SUSTAINABLE EQUIPMENT FOR A BRIGHTER