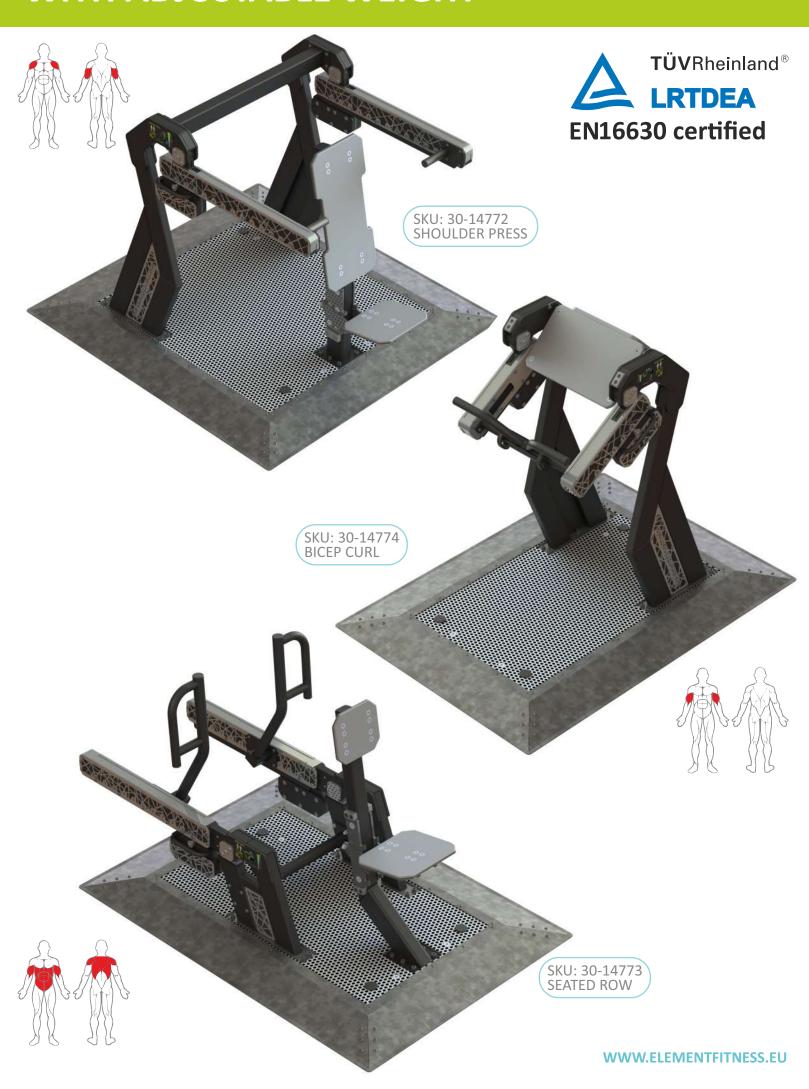

modern glow to any space with our easily expandable and fully customizable fitness parks. The fitness parks conform to the European Standard for Playground Equipment EN1176 and are also suitable for schoolyards and free-access playgrounds.

### SUSTAINABLE EQUIPMENT FOR A BRIGHTER FUTURE





### **SAFETY AND MODERNITY**





### **FOR PUBLIC AREAS**



## **GROUND OBSTACLES AND** SKU: 20-10951 UP AND DOWN SKU: 20-10936 PUSH-UP STATION SKU: 20-10956 STEP AND CALF SKU: 20-10968 CURVED BAR SKU: 30-06000 RUNNING CURVE SKU: 30-05476 LONG RUNNING CURVE SKU: 20-05475 NINJA SPHERES SKU: 30-05202 WWW.ELEMENTFITNESS.EU **NINJA STEPS**

### FREE STANDING ELEMENTS









### **OBSTACLES FOR**





### **FITNESS PARKS AND TRAILS**









### **OUTDOOR GYM MACHINES**



### WITH ADJUSTABLE WEIGHT



### **OUTDOOR GYM**



### **FOR PARKS AND TRAIL**







WWW.ELEMENTFITNESS.EU