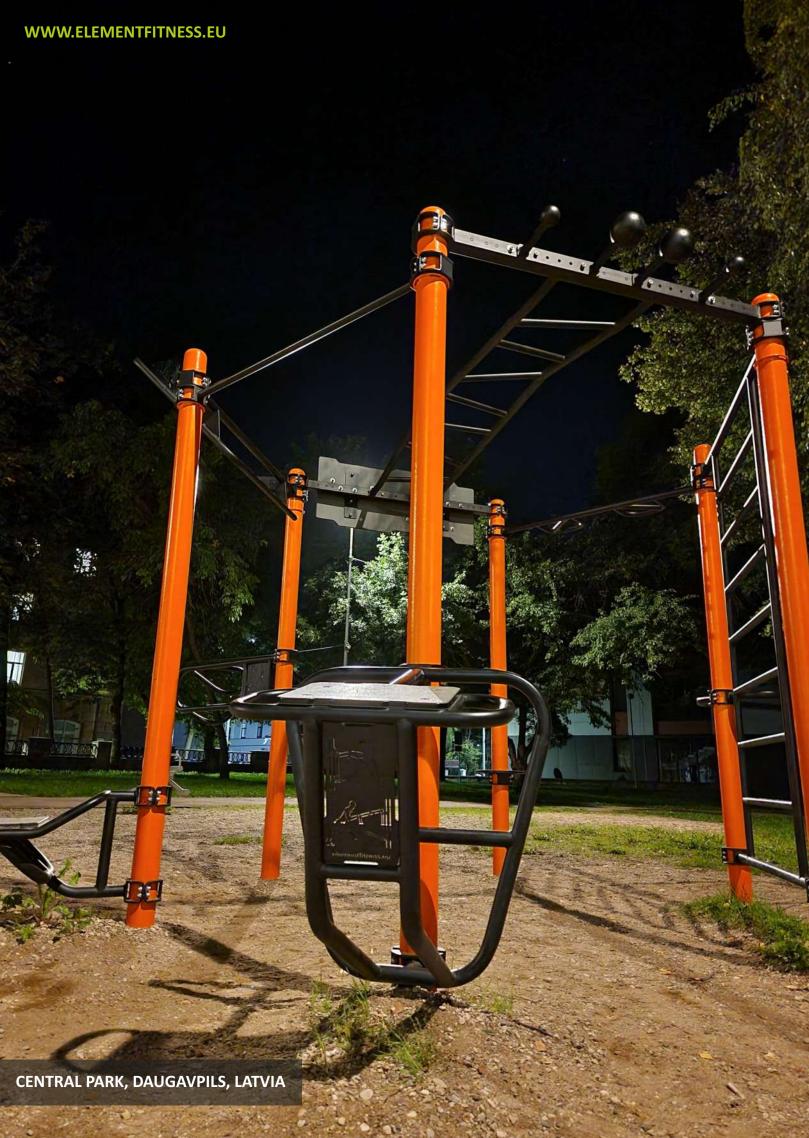

# STREET WORKOUT & CALISTHENICS RIGS

Our calisthenics rigs are perfect for anyone looking to take their body weight training to the next level. Designed for versatility, our setups cater to calisthenics training needs. Experience the freedom of wide pull-up bars for tricks and spins, gymnastic rigs, and low-deep bars for standing push-ups - all in one place.

Our rigs are more than just equipment; they're a testament to strength, durability, and versatility. Crafted to withstand rigorous workouts, they come with a range of attachments and accessories, allowing you to customize your exercises for muscle building, increased strength, or overall fitness improvement.

Whether you're setting up your home gym or enhancing a municipality playground, Element Fitness Calisthenics Rigs are the ideal choice. Elevate your training experience and push your limits with the perfect blend of innovation and strength.