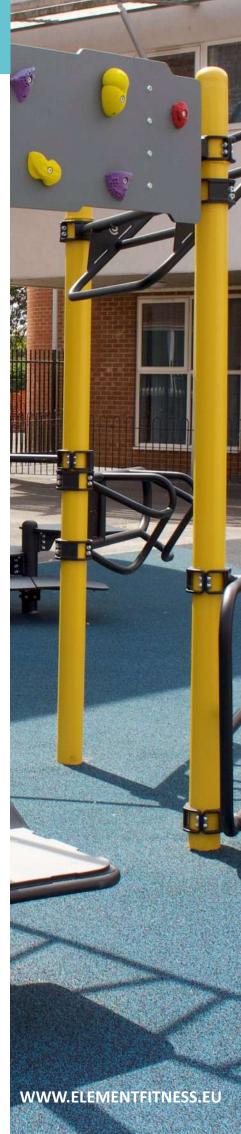

# STREET WORKOUT & CALISTHENICS RIGS

Our calisthenics rigs are perfect for anyone looking to take their body weight training to the next level. Designed for versatility, our setups cater to calisthenics training needs. Experience the freedom of wide pull-up bars for tricks and spins, gymnastic rigs, and low-deep bars for standing push-ups - all in one place.

Our rigs are more than just equipment; they're a testament to strength, durability, and versatility. Crafted to withstand rigorous workouts, they come with a range of attachments and accessories, allowing you to customize your exercises for muscle building, increased strength, or overall fitness improvement.