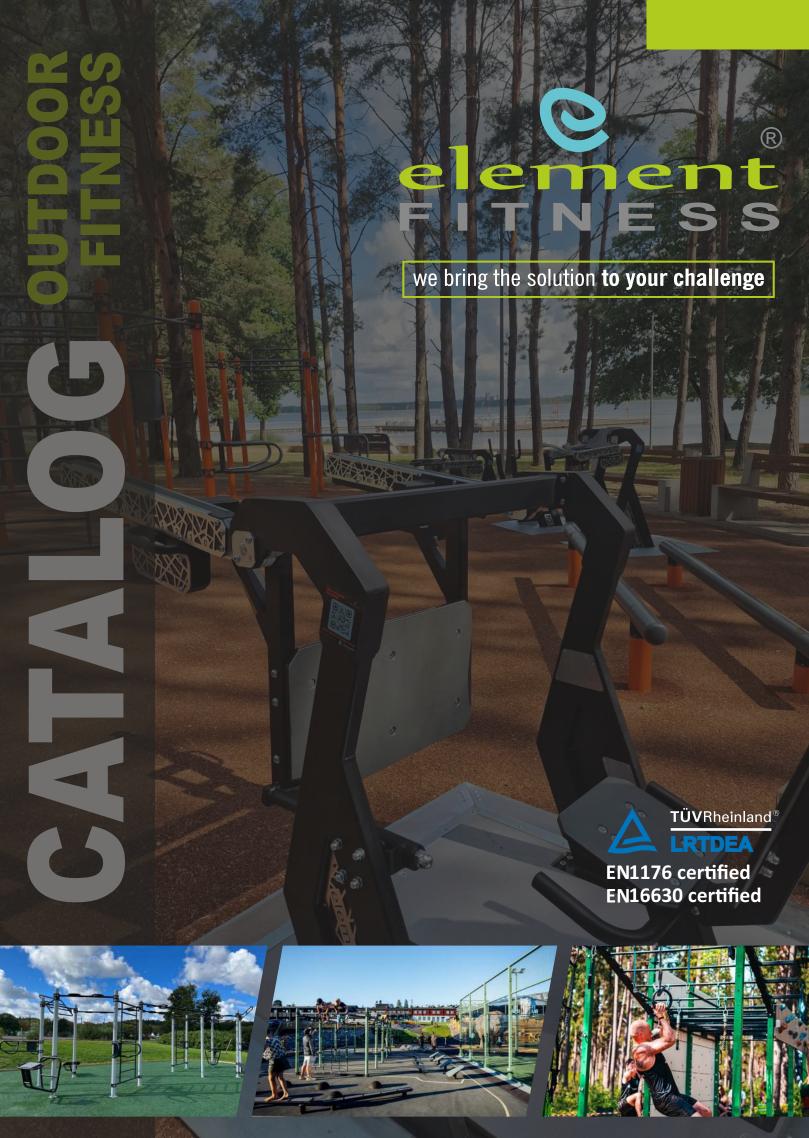

# STREET WORKOUT & CALISTHENICS RIGS

Our calisthenics rigs are perfect for anyone looking to take their body weight training to the next level. Designed for versatility, our setups cater to calisthenics training needs. Experience the freedom of wide pull-up bars for tricks and spins, gymnastic rigs, and low-deep bars for standing push-ups - all in one place.

Our rigs are more than just equipment; they're a testament to strength, durability, and versatility. Crafted to withstand rigorous workouts, they come with a range of attachments and accessories, allowing you to customize your exercises for muscle building, increased strength, or overall fitness improvement.

Whether you're setting up your home gym or enhancing a municipality playground, Element Fitness Calisthenics Rigs are the ideal choice. Elevate your training experience and push your limits with the perfect blend of innovation and strength.