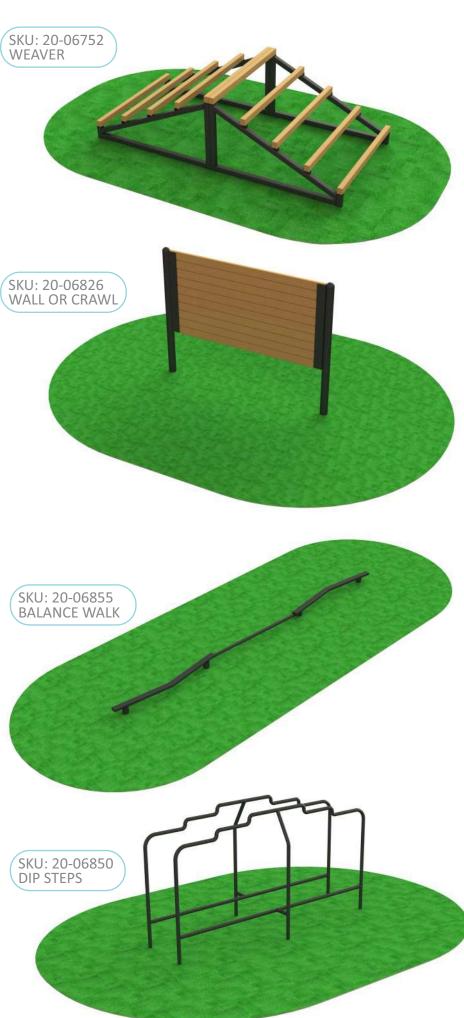

## **GROUND OBSTACLES AND** SKU: 20-10951 UP AND DOWN SKU: 20-10936 PUSH-UP STATION SKU: 20-10956 STEP AND CALF SKU: 20-10968 CURVED BAR SKU: 30-06000 RUNNING CURVE SKU: 30-05476 LONG RUNNING CURVE SKU: 20-05475 NINJA SPHERES SKU: 30-05202 WWW.ELEMENTFITNESS.EU **NINJA STEPS**