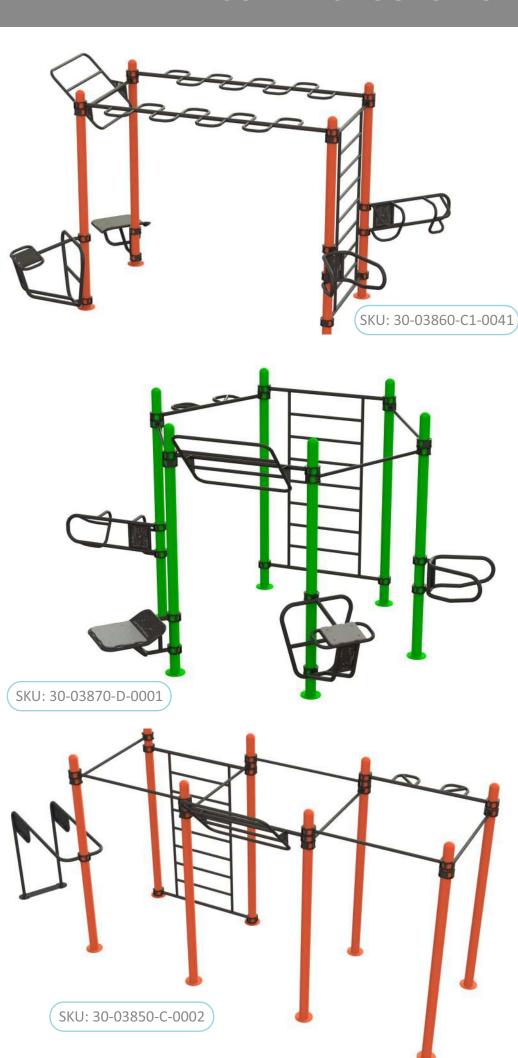

# STREET WORKOUT & CALISTHENICS RIGS

Our calisthenics rigs are perfect for anyone looking to take their body weight training to the next level. Designed for versatility, our setups cater to calisthenics training needs. Experience the freedom of wide pull-up bars for tricks and spins, gymnastic rigs, and low-deep bars for standing push-ups - all in one place.

Our rigs are more than just equipment; they're a testament to strength, durability, and versatility. Crafted to withstand rigorous workouts, they come with a range of attachments and accessories, allowing you to customize your exercises for muscle building, increased strength, or overall fitness improvement.

Whether you're setting up your home gym or enhancing a municipality playground, Element Fitness Calisthenics Rigs are the ideal choice. Elevate your training experience and push your limits with the perfect blend of innovation and strength.