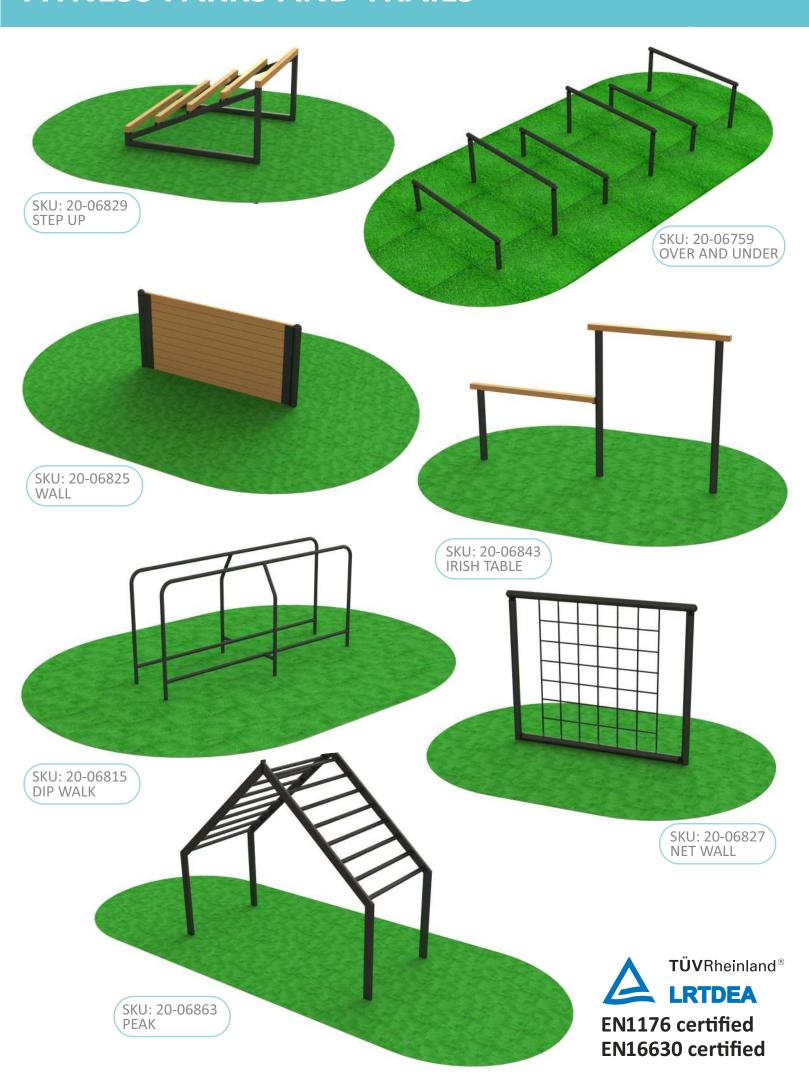

## **GROUND OBSTACLES AND** SKU: 20-10951 UP AND DOWN SKU: 20-10936 PUSH-UP STATION SKU: 20-10956 STEP AND CALF SKU: 20-10968 CURVED BAR SKU: 30-06000 RUNNING CURVE SKU: 30-05476 LONG RUNNING CURVE SKU: 20-05475 NINJA SPHERES SKU: 30-05202 WWW.ELEMENTFITNESS.EU **NINJA STEPS**