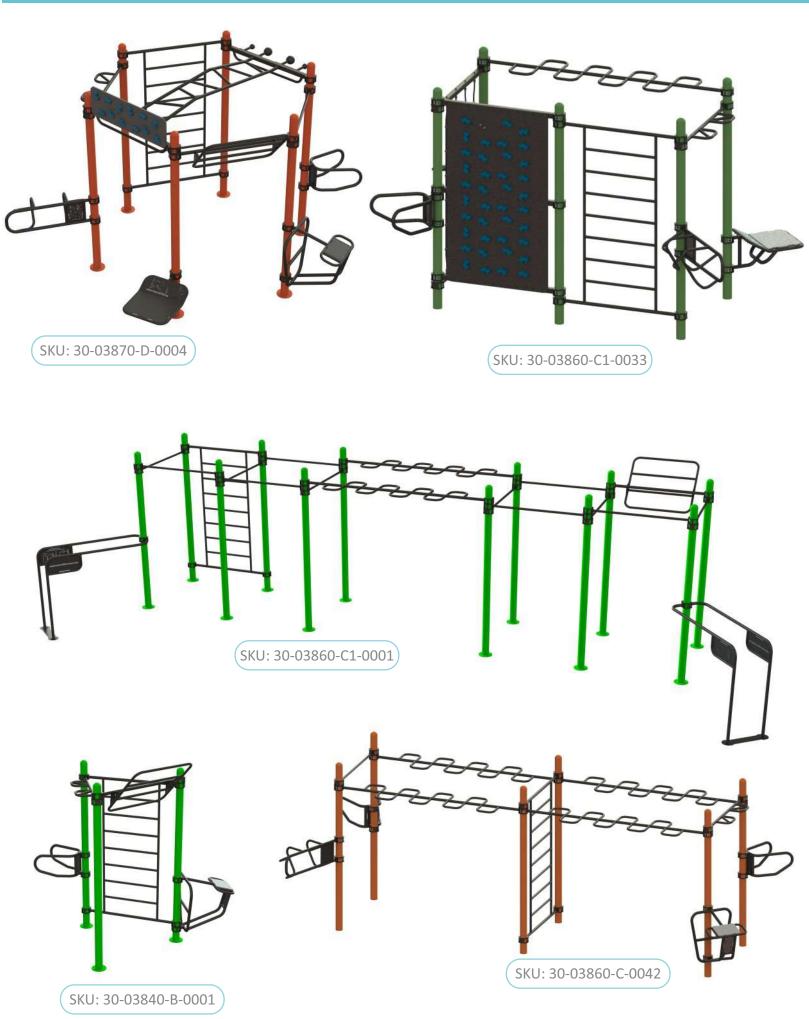

# STREET WORKOUT & CALISTHENICS RIGS

Our calisthenics rigs are perfect for anyone looking to take their body weight training to the next level. Designed for versatility, our setups cater to calisthenics training needs. Experience the freedom of wide pull-up bars for tricks and spins, gymnastic rigs, and low-deep bars for standing push-ups - all in one place.

Our rigs are more than just equipment; they're a testament to strength, durability, and versatility. Crafted to withstand rigorous workouts, they come with a range of attachments and accessories, allowing you to customize your exercises for muscle building, increased strength, or overall fitness improvement.

Whether you're setting up your home gym or enhancing a municipality playground, Element Fitness Calisthenics Rigs are the ideal choice. Elevate your training experience and push your limits with the perfect blend of innovation and strength.