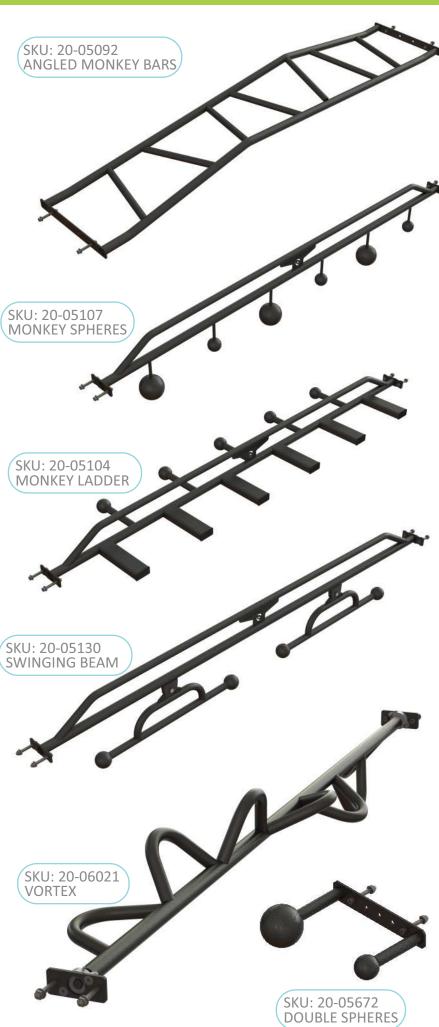

ed for versatility, our setups cater to calisthenics training needs. Experience the freedom of wide pull-up bars for tricks and spins, gymnastic rigs, and low-deep bars for standing push-ups - all in one place.

Our rigs are more than just equipment; they're a testament to strength, durability, and versatility. Crafted to withstand rigorous workouts, they come with a range of attachments and accessories, allowing you to customize your exercises for muscle building, increased strength, or overall fitness improvement.

Whether you're setting up your home gym or enhancing a municipality playground, Element Fitness Calisthenics Rigs are the ideal choice. Elevate your training experience and push your limits with the perfect blend of innovation and strength.









### **OBSTACLE COURSE**





### **ATTACHMENTS**





# NINJA AND FITNESS PARKS



EN1176 certified EN16630 certified



Our fitness and ninja parks seamlessly blend cardio, strength training, and agility, catering to all fitness levels. Crafted from high-quality, eco-friendly materials, our parks are durable, low-maintenance, and adhere to European Standards. From customizable workout stations to modern ground obstacle elements and gym machines, elevate your community's fitness journey with endless possibilities.

Unleash the thrill of free movement and bring a modern glow to any space with our easily expandable and fully customizable fitness parks. The fitness parks conform to the European Standard for Playground Equipment EN1176 and are also suitable for schoolyards and free-access playgrounds.

### SUSTAINABLE E