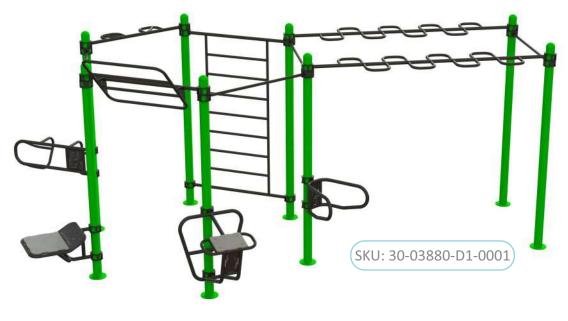

# STREET WORKOUT & CALISTHENICS RIGS

Our calisthenics rigs are perfect for anyone looking to take their body weight training to the next level. Designed for versatility, our setups cater to calisthenics training needs. Experience the freedom of wide pull-up bars for tricks and spins, gymnastic rigs, and low-deep bars for standing push-ups - all in one place.

Our rigs are more than just equipment; they're a testament to strength, durability, and versatility. Crafted to withstand rigorous workouts, they come with a range of attachments and accessories, allowing you to customize your exercises for muscle building, increased strength, or overall fitness improvement.

Whether you're setting up your home gym or enhancing a municipality playground, Element Fitness Calisthenics Rigs are the ideal choice. Elevate your training experience and push your limits with the perfect blend of innovation and strength.