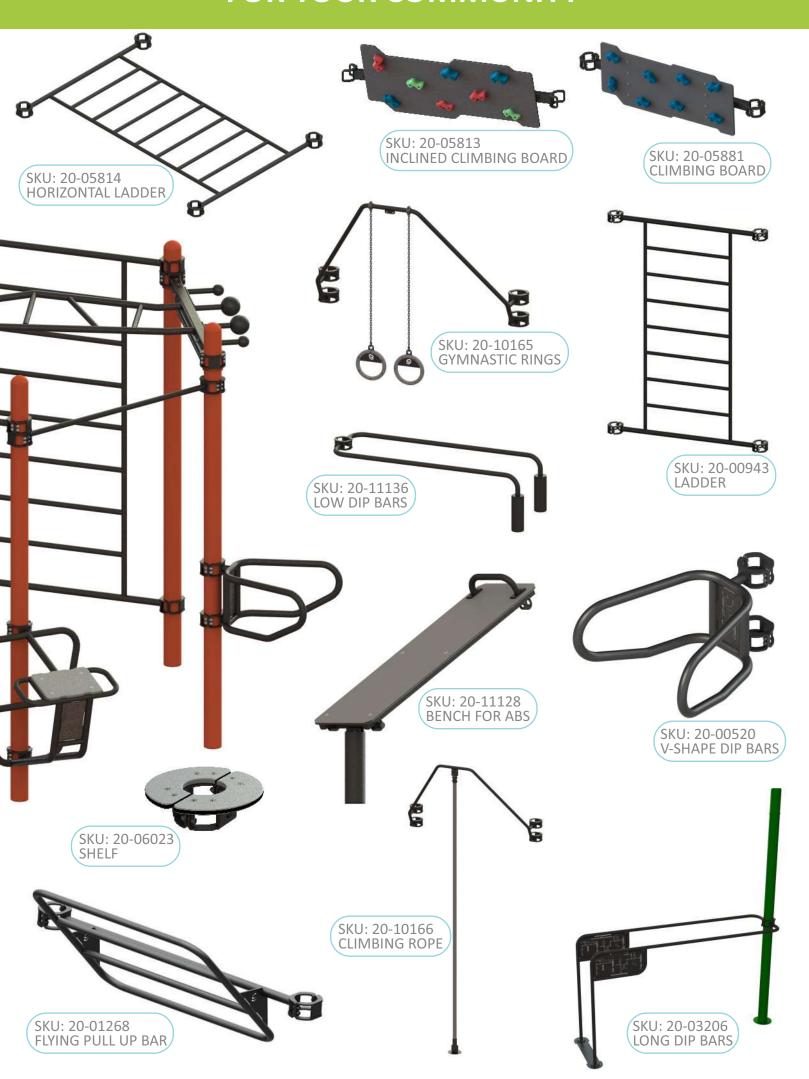

### COMPACT SOLUTIONS





### FOR RESIDENTIAL AND PUBLIC AREAS



### **COMPACT SOLUTIONS**



### FOR RESIDENTIAL AND PUBLIC AREAS





(SKU: 30-03890-D2-0002)





# WWW.ELEMENTFITNESS.EU

### **CUSTOM THE RIGHT SOLUTIONS**



### **FOR YOUR COMMUNITY**



# STREET WORKOUT & CALISTHENICS RIGS

Our calisthenics rigs are perfect for anyone looking to take their body weight training to the next level. Designed for versatility, our setups cater to calisthenics training needs. Experience the freedom of wide pull-up bars for tricks and spins, gymnastic rigs, and low-deep bars for standing push-ups - all in one place.

Our rigs are more than just equipment; they're a testament to strength, durability, and versatility. Crafted to withstand rigorous workouts, they come with a range of attachments and accessories, allowing you to customize your exercises for muscle building, increased strength, or overall fitness improvement.

Whether you're setting up your home gym or enhancing a municipality playground, Element Fitness Calisthenics Rigs are the id