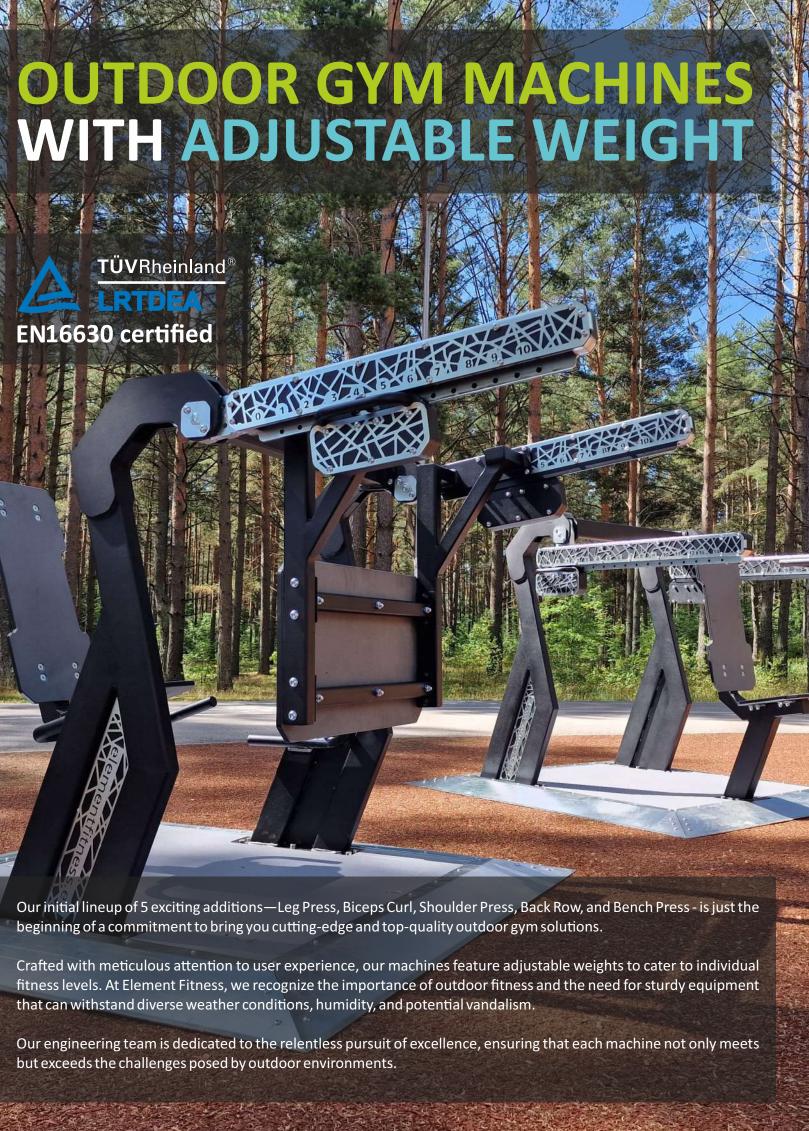

s possibilities.

Unleash the thrill of free movement and bring a modern glow to any space with our easily expandable and fully customizable fitness parks. The fitness parks conform to the European Standard for Playground Equipment EN1176 and are also suitable for schoolyards and free-access playgrounds.

### SUSTAINABLE EQUIPMENT FOR A BRIGHTER FUTURE





### **SAFETY AND MODERNITY**





### **FOR PUBLIC AREAS**



## **GROUND OBSTACLES AND** SKU: 20-10951 UP AND DOWN SKU: 20-10936 PUSH-UP STATION SKU: 20-10956 STEP AND CALF SKU: 20-10968 CURVED BAR SKU: 30-06000 RUNNING CURVE SKU: 30-05476 LONG RUNNING CURVE SKU: 20-05475 NINJA SPHERES SKU: 30-05202 WWW.ELEMENTFITNESS.EU **NINJA STEPS**

### FREE STANDING ELEMENTS









### **OBSTACLES FOR**





### **FITNESS PARKS AND TRAILS**









### **OUTDOOR GYM MACHINES**



### WITH ADJUSTABLE WEIGHT



### **OUTDOOR GYM**



### **FOR PARKS AND TRAIL**







WWW.ELEMENTFITNESS.EU