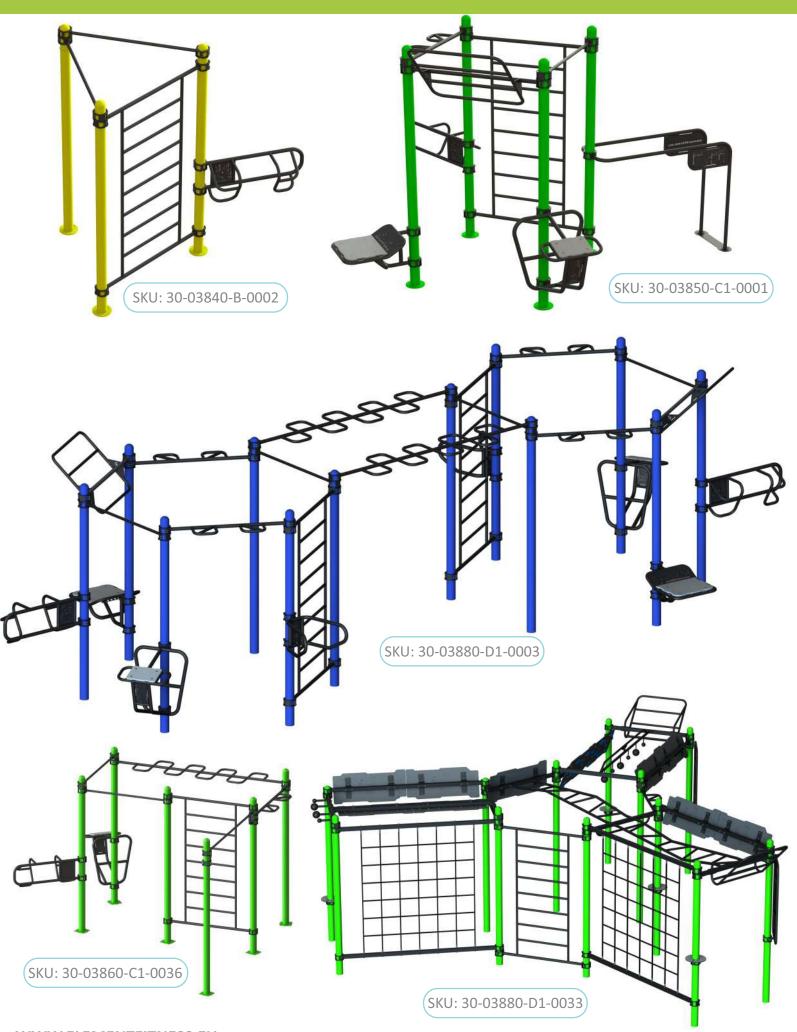

# STREET WORKOUT & CALISTHENICS RIGS

Our calisthenics rigs are perfect for anyone looking to take their body weight training to the next level. Designed for versatility, our setups cater to calisthenics training needs. Experience the freedom of wide pull-up bars for tricks and spins, gymnastic rigs, and low-deep bars for standing push-ups - all in one place.

Our rigs are more than just equipment; they're a testament to strength, durability, and versatility. Crafted to withstand rigorous workouts, they come with a range of attachments and accessories, allowing you to customize your exercises for muscle building, increased strength, or overall fitness improvement.

Whether you're setting up your home gym or enhancing a municipality playground, Element Fitness Calisthenics Rigs are the ideal choice. Elevate your training experience and push your limits with the perfect blend of innovation and strength.