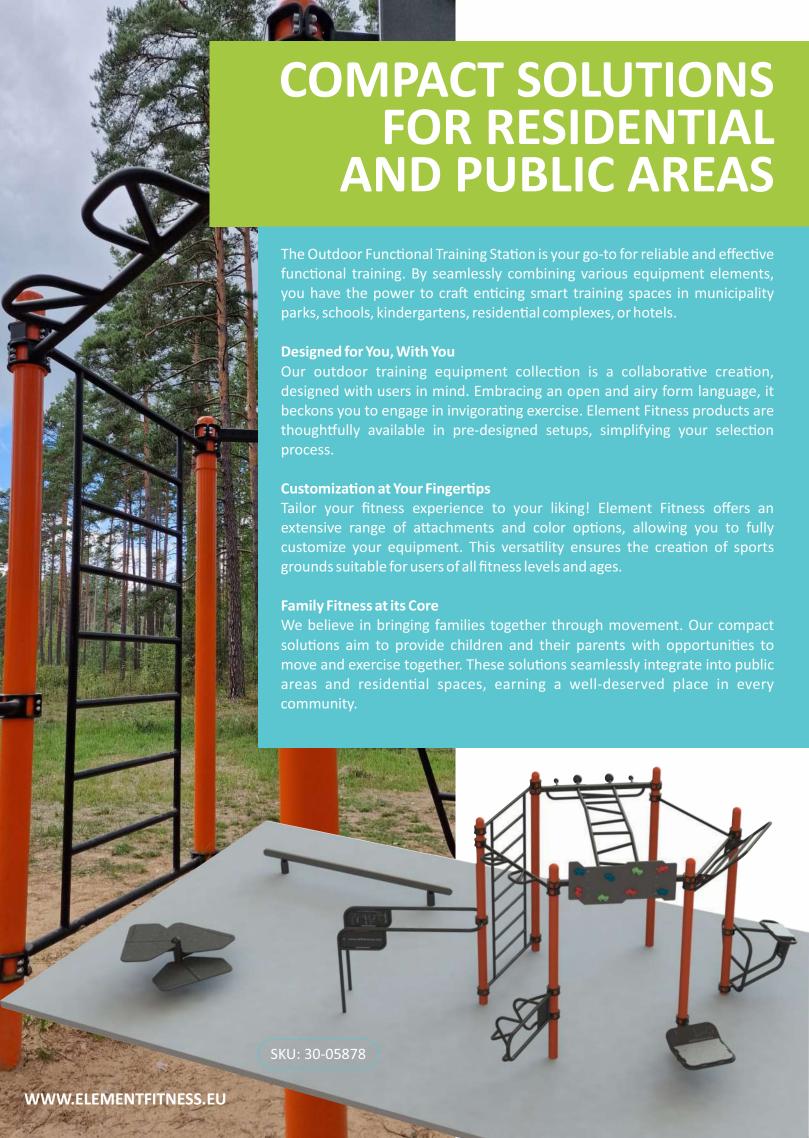

# STREET WORKOUT & CALISTHENICS RIGS

Our calisthenics rigs are perfect for anyone looking to take their body weight training to the next level. Designed for versatility, our setups cater to calisthenics training needs. Experience the freedom of wide pull-up bars for tricks and spins, gymnastic rigs, and low-deep bars for standing push-ups - all in one place.

Our rigs are more than just equipment; they're a testament to strength, durability, and versatility. Crafted to withstand rigorous workouts, they come with a range of attachments and accessories, allowing you to customize your exercises for muscle building, increased strength, or overall fitness improvement.

Whether you're setting up your home gym or enhancing a municipality playground, Element Fitness Calisthenics Rigs are the ideal choice. Elevate your training experience and push your limits with the perfect blend of innovation and strength.