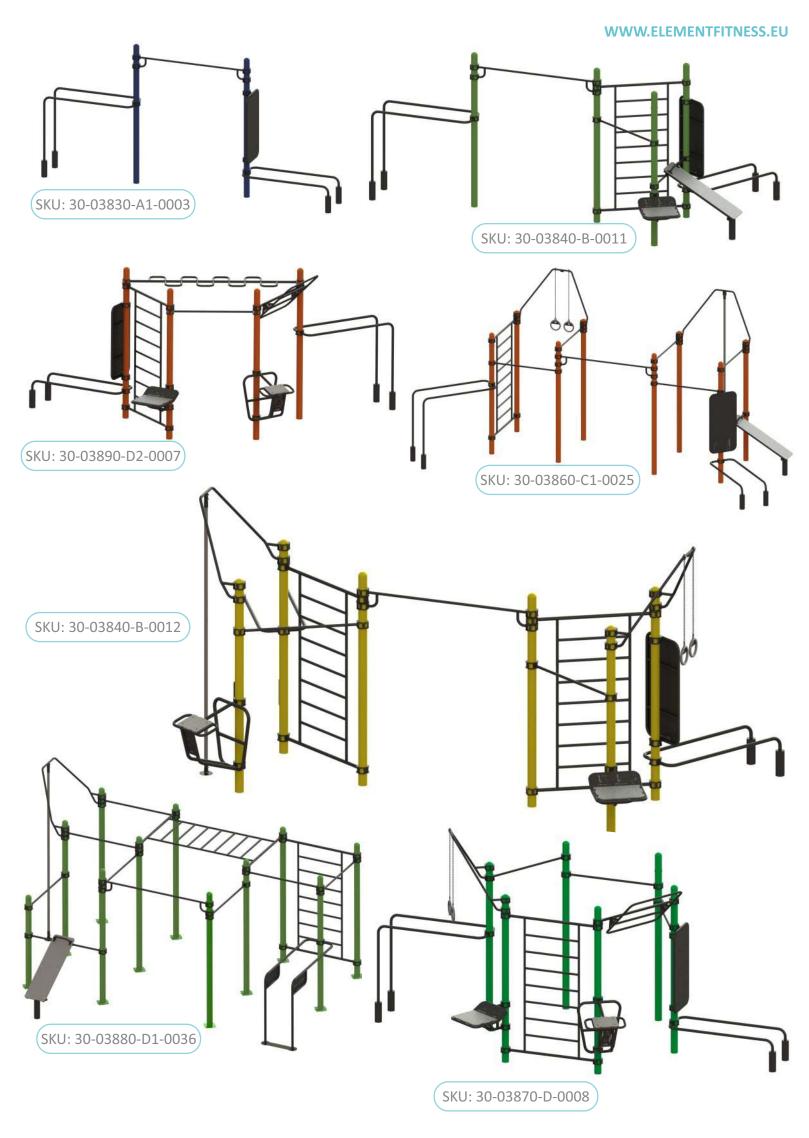

# STREET WORKOUT & CALISTHENICS RIGS

Our calisthenics rigs are perfect for anyone looking to take their body weight training to the next level. Designed for versatility, our setups cater to calisthenics training needs. Experience the freedom of wide pull-up bars for tricks and spins, gymnastic rigs, and low-deep bars for standing push-ups - all in one place.

Our rigs are more than just equipment; they're a testament to strength, durability, and versatility. Crafted to withstand rigorous workouts, they come with a range of attachments and accessories, allowing you to customize your exercises for muscle building, increased strength, or overall fitness improvement.

Whether you're setting up your home gym or enhancing a municipality playground, Element Fitness Calisthenics Rigs are the ideal choice. Elevate your training experience and push your limits with the perfect blend of innovation and strength.