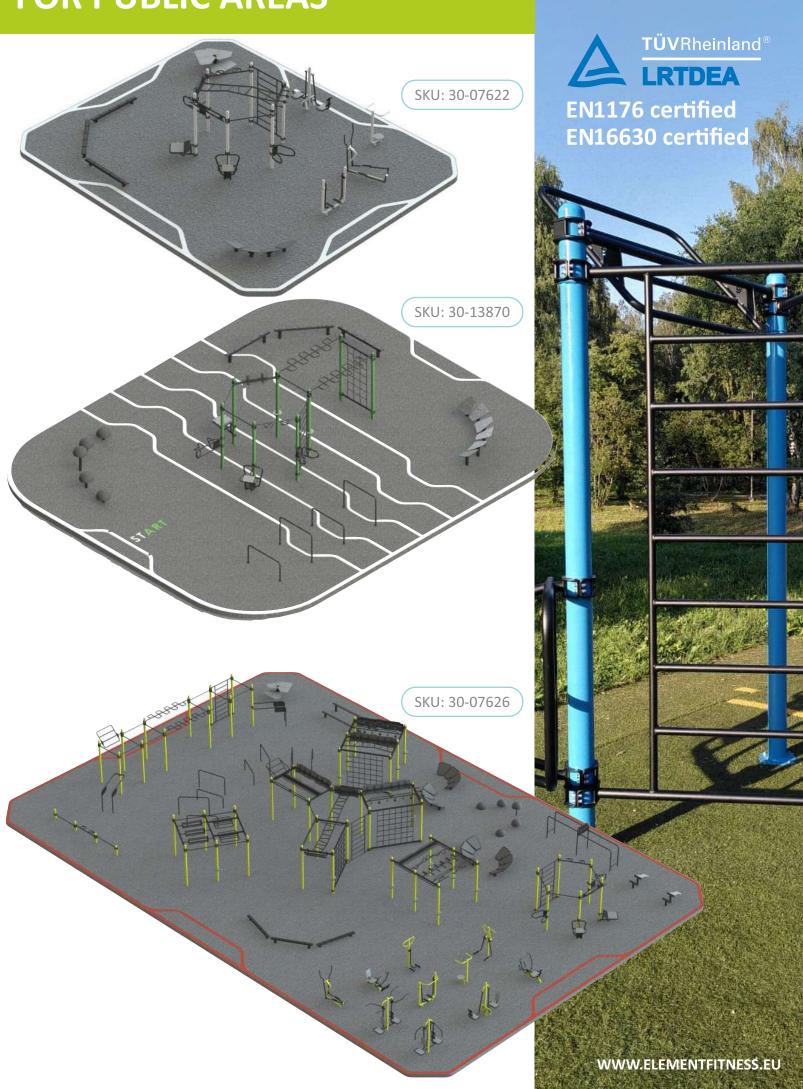

# NINJA AND FITNESS PARKS

EN1176 certified EN16630 certified

Our fitness and ninja parks seamlessly blend cardio, strength training, and agility, catering to all fitness levels. Crafted from high-quality, eco-friendly materials, our parks are durable, low-maintenance, and adhere to European Standards. From customizable workout stations to modern ground obstacle elements and gym machines, elevate your community's fitness journey with endless possibilities.

Unleash the thrill of free movement and bring a modern glow to any space with our easily expandable and fully customizable fitness parks. The fitness parks conform to the European Standard for Playground Equipment EN1176 and are also suitable for schoolyards and free-access playgrounds.