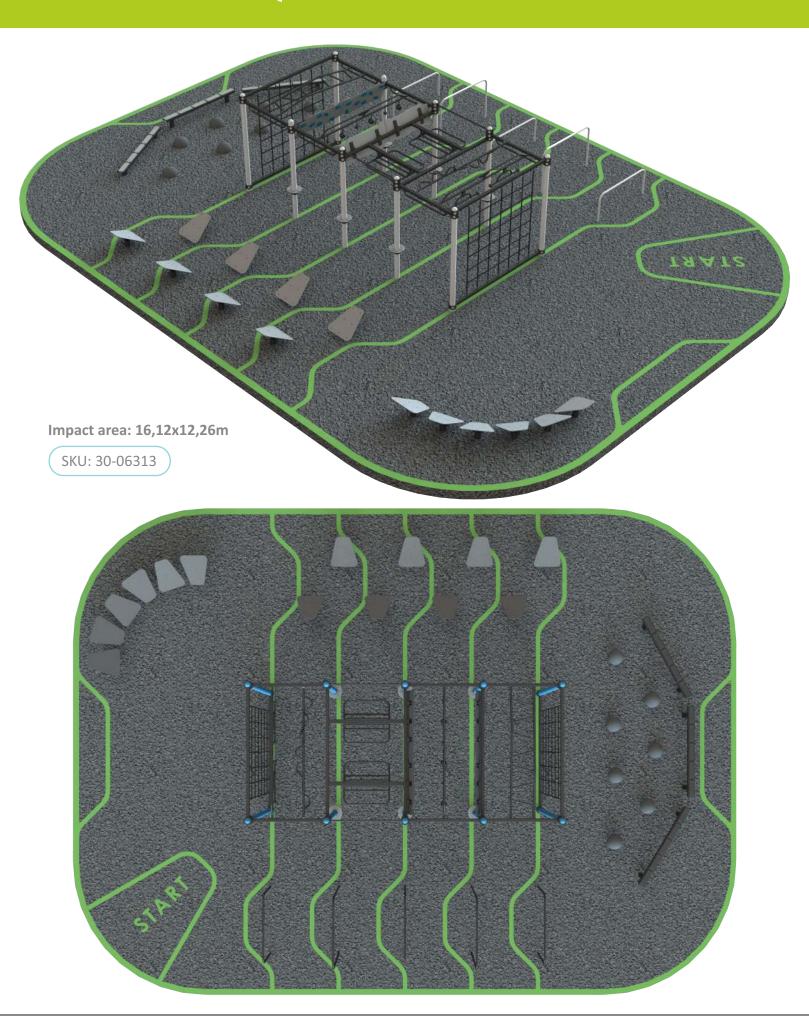

### **OBSTACLE COURSE**

## **GROUND OBSTACLES AND** SKU: 20-10951 UP AND DOWN SKU: 20-10936 PUSH-UP STATION SKU: 20-10956 STEP AND CALF SKU: 20-10968 CURVED BAR SKU: 30-06000 RUNNING CURVE SKU: 30-05476 LONG RUNNING CURVE SKU: 20-05475 NINJA SPHERES SKU: 30-05202 WWW.ELEMENTFITNESS.EU **NINJA STEPS**