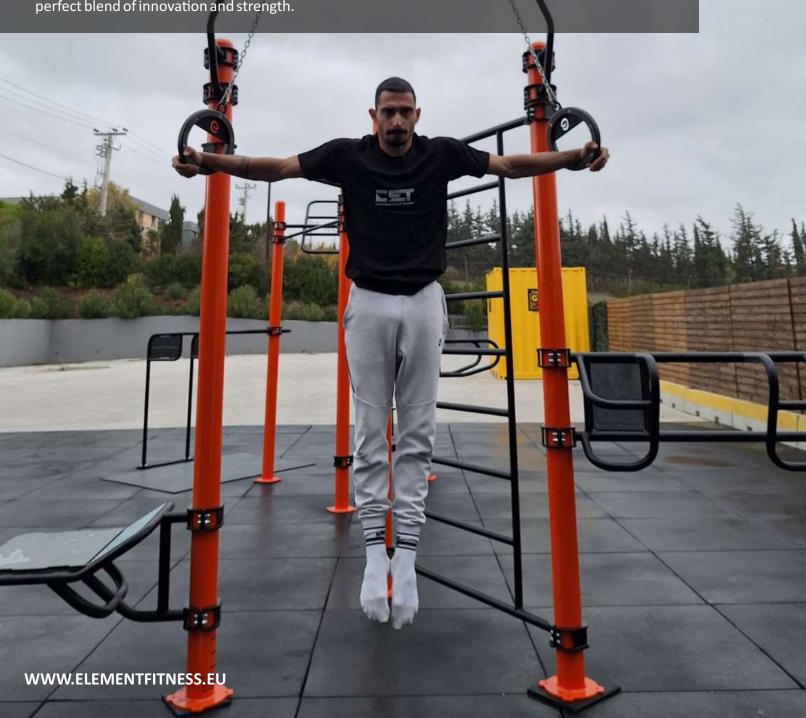

Whether you're setting up your home gym or enhancing a municipality playground, Element Fitness Calisthenics Rigs are the ideal choice. Elevate your training experience and push your limits with the perfect blend of innovation and strength.