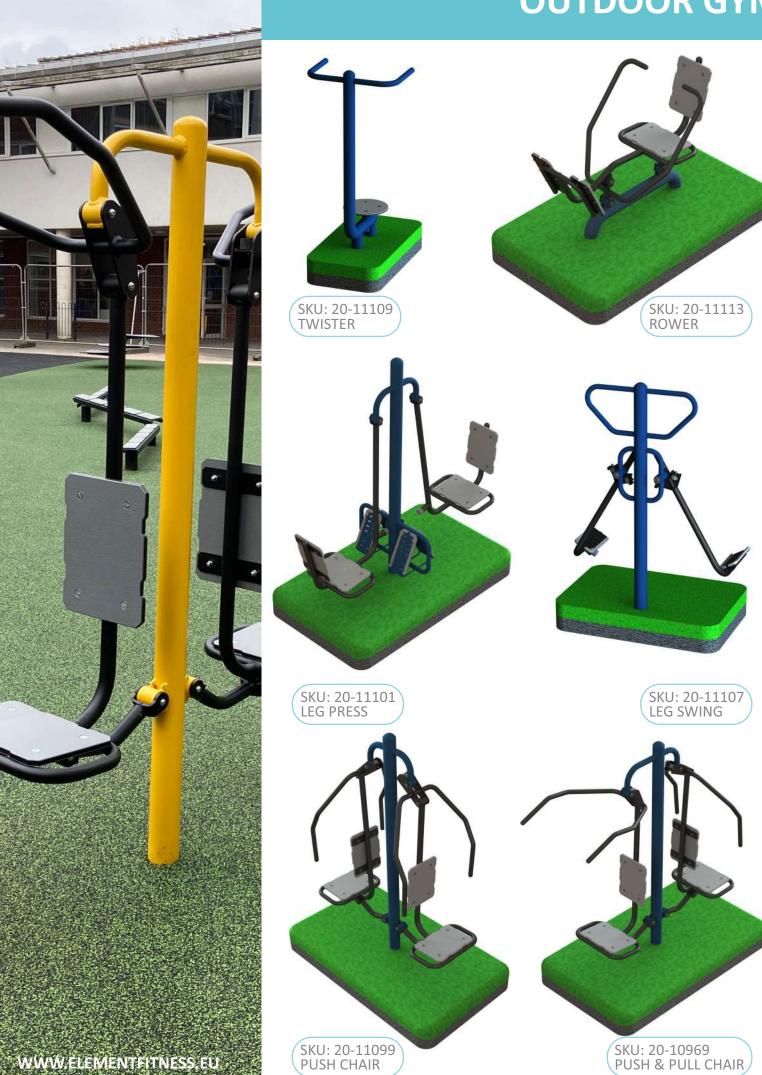

e with our easily expandable and fully customizable fitness parks. The fitness parks conform to the European Standard for Playground Equipment EN1176 and are also suitable for schoolyards and free-access playgrounds.

### SUSTAINABLE EQUIPMENT FOR A BRIGHTER FUTURE





### **SAFETY AND MODERNITY**





### **FOR PUBLIC AREAS**



## **GROUND OBSTACLES AND** SKU: 20-10951 UP AND DOWN SKU: 20-10936 PUSH-UP STATION SKU: 20-10956 STEP AND CALF SKU: 20-10968 CURVED BAR SKU: 30-06000 RUNNING CURVE SKU: 30-05476 LONG RUNNING CURVE SKU: 20-05475 NINJA SPHERES SKU: 30-05202 WWW.ELEMENTFITNESS.EU **NINJA STEPS**

### FREE STANDING ELEMENTS









### **OBSTACLES FOR**





### **FITNESS PARKS AND TRAILS**









### **OUTDOOR GYM MACHINES**



### WITH ADJUSTABLE WEIGHT



### **OUTDOOR GYM**



### **FOR PARKS AND TRAIL**







WWW.ELEMENTFITNESS.EU